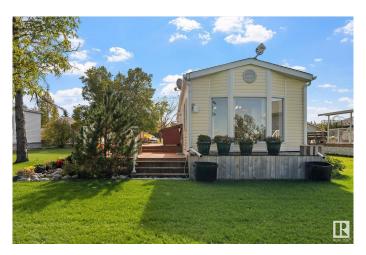

### \$199,000

3 Bedroom, 1.00 Bathroom, 914 sqft Rural on 0.42 Acres

Lakeshore Cove, Rural Lac Ste. Anne County, AB

Here's your opportunity to own a Lakeside property. This Bare Land Condo shares a dock, marina, and additional space behind and in-front of your lot . This well-maintained manufactured home features 3 bedrooms, 1 bathroom, and an open-concept living, dining, and kitchen area. The views of the lake are simply breathtaking! Included in the price are all appliances, furniture, and a 2019 John Deere riding mower, making this a true turnkey property. As a 20% owner in this bare-land condo association, you'II own not only your lot and home but also a portion of the common areas. These include acres of green space behind the lot and a large waterfront parcel with 700 feet of waterfront. Located west of Edmonton, just west out of Alberta Beach. This property offers the perfect lakeside living experience. The lake without the crowd. Don't miss out!

## **Essential Information**

MLS® # E4427851 Price \$199,000

Bedrooms 3
Bathrooms 1.00

Full Baths 1

Square Footage 914

Acres 0.42

Year Built 1984

Type Rural

Sub-Type Detached Single Family

Style Bungalow

Status Active