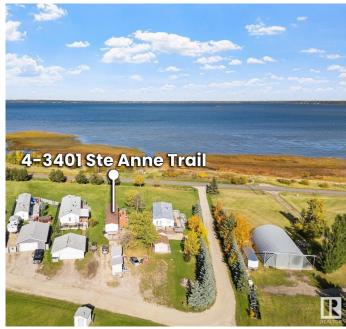

### \$199,000

3 Bedroom, 1.00 Bathroom, 914 sqft Rural on 0.42 Acres

Lakeshore Cove, Rural Lac Ste. Anne County, AB

Here's your opportunity to own a Lakeside property. This Bare Land Condo shares a dock, marina, and additional space behind and in-front of your lot . This well-maintained manufactured home features 3 bedrooms, 1 bathroom, and an open-concept living, dining, and kitchen area. The views of the lake are simply breathtaking! Included in the price are all appliances, furniture, and a 2019 John Deere riding mower, making this a true turnkey property. As a 20% owner in this bare-land condo association, you'II own not only your lot and home but also a portion of the common areas. These include acres of green space behind the lot and a large waterfront parcel with 700 feet of waterfront. Located west of Edmonton, just west out of Alberta Beach. This property offers the perfect lakeside living experience. The lake without the crowd. Don't miss out!

# **Community Information**

Address 4 3401 Ste. Anne Trail

Area Rural Lac Ste. Anne County

Subdivision Lakeshore Cove

City Rural Lac Ste. Anne County

County ALBERTA

Province AB

Postal Code T0E 0A1

#### **Exterior**

Exterior Features Boating, Flat Site, Lake Access Property, Lake View, Landscaped, No

Through Road, Not Fenced, Picnic Area, Recreation Use

Foundation Block