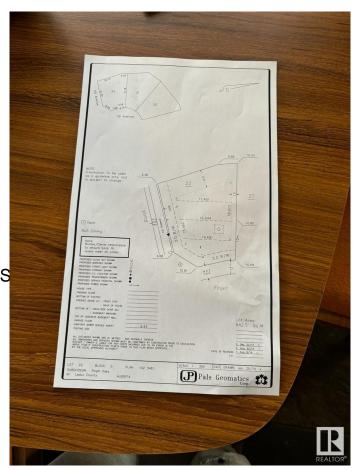

### \$350,000

0 Bedroom, 0.00 Bathroom, Rural on 0.16 Acres

Royal Oaks\_LEDU, Rural Leduc County, AB

Welcome to Royal Oaks Corner Lot â€" an exceptional opportunity to build your Custom-built dream Home. Enjoy the added benefits of green space and walking trails at the rear of the property. The lot is serviced with municipal water and sewer, ensuring convenience and reliability. With its prime location, you're only approximately 10 minutes from Edmonton International Airport, Costco, and other major amenities. Public transportation options are close by, and you'll be just 5-6 minutes from Edmonton South Common, which offers free Wi-Fi parks, a 2.5-acre playground, restaurants, and more. Royal Oaks is a prestigious neighborhood with multimillion-dollar homes, making it the perfect place to build the home you've always dreamed of. Don't miss out on this incredible opportunity!.

#### **Essential Information**

MLS® # E4427897 Price \$350,000

Bathrooms 0.00
Acres 0.16
Type Rural

Sub-Type Vacant Lot/Land

Status Active

## **Community Information**

Address 3004 59 Ave

Area Rural Leduc County

Subdivision Royal Oaks\_LEDU

City Rural Leduc County

County ALBERTA

Province AB

Postal Code T4X 0X9