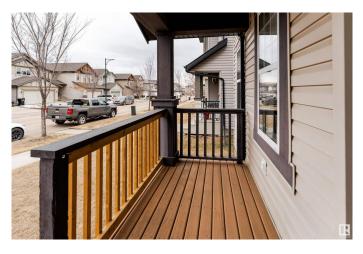

#### \$469,900

3 Bedroom, 2.50 Bathroom, 1,409 sqft Single Family on 0.00 Acres

Tamarack, Edmonton, AB

Very well maintained, 1409sqft, fully developed home in desirable Tamarack! One block to K-9 Blair McPherson school. The main floor features a spacious living room with a gas fireplace, kitchen and dining area as well as a powder room. Recently replaced fridge and stove in the kitchen. Upstairs you find the large primary bedroom with a walk-in closed and full ensuite bathroom. There are also 2 good size additional bedrooms and another full bath. Fully finished basement has tons of space with new washer/dryer. Rounding out the home is central AC and a heated garage, large enough for a truck, with 220 power. The yard is fully landscaped and fenced and has a large deck with gas line, perfect for summer BBQs! Great location closed to shopping, and schools with easy access to the Whitemud and Henday!

## Amenities

| Amenities | Air Conditioner, Deck, Detectors Smoke, No Animal Home, No Smoking |
|-----------|--------------------------------------------------------------------|
|           | Home                                                               |
| Parking   | Double Garage Detached                                             |