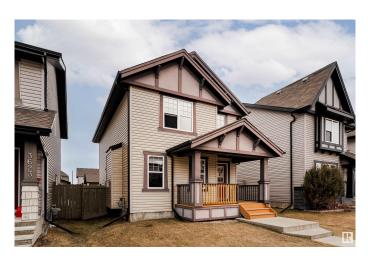

## \$469,900 - 3619 13 Street, Edmonton

MLS® #E4428231

#### \$469,900

3 Bedroom, 2.50 Bathroom, 1,409 sqft Single Family on 0.00 Acres

Tamarack, Edmonton, AB

Very well maintained, 1409sqft, fully developed home in desirable Tamarack! One block to K-9 Blair McPherson school. The main floor features a spacious living room with a gas fireplace, kitchen and dining area as well as a powder room. Recently replaced fridge and stove in the kitchen. Upstairs you find the large primary bedroom with a walk-in closed and full ensuite bathroom. There are also 2 good size additional bedrooms and another full bath. Fully finished basement has tons of space with new washer/dryer. Rounding out the home is central AC and a heated garage, large enough for a truck, with 220 power. The yard is fully landscaped and fenced and has a large deck with gas line, perfect for summer BBQs! Great location closed to shopping, and schools with easy access to the Whitemud and Henday!