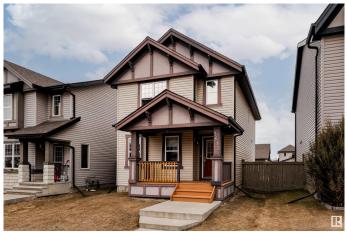

## \$469,900 - 3619 13 Street, Edmonton

MLS® #E4428231

#### \$469,900

3 Bedroom, 2.50 Bathroom, 1,409 sqft Single Family on 0.00 Acres

Tamarack, Edmonton, AB

Very well maintained, 1409sqft, fully developed home in desirable Tamarack! One block to K-9 Blair McPherson school. The main floor features a spacious living room with a gas fireplace, kitchen and dining area as well as a powder room. Recently replaced fridge and stove in the kitchen. Upstairs you find the large primary bedroom with a walk-in closed and full ensuite bathroom. There are also 2 good size additional bedrooms and another full bath. Fully finished basement has tons of space with new washer/dryer. Rounding out the home is central AC and a heated garage, large enough for a truck, with 220 power. The yard is fully landscaped and fenced and has a large deck with gas line, perfect for summer BBQs! Great location closed to shopping, and schools with easy access to the Whitemud and Henday!