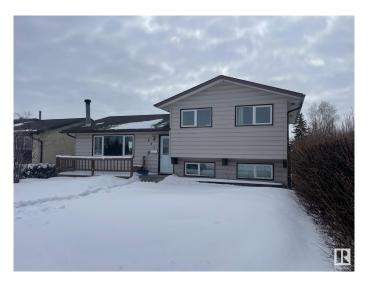

## \$439,900

3 Bedroom, 1.50 Bathroom, 1,103 sqft Single Family on 0.00 Acres

Menisa, Edmonton, AB

Gorgeous 2 level split. Honey Cherry Laminate on main floor. Enjoy the winters in the inviting living room with park view and wood-burning fireplace. Sunny dining area is expandable for special occasions. Eat-in style kitchen overlooks backyard featuring a 24'x24' double insulated garage. Fenced yard has an RV gate, firepit. Huge family room in basement has office/computer area. Finished laundry room has 2 piece bath and cabinets. Lots of storage in the crawl space under the main level and could double as play area for the little ones. Energy savings are substantial with Durabuilt triple glaze windows throughout the home. Sit on your front deck or back patio around the firepit and enjoy the good life!

Year Built 1977

Type Single Family

Sub-Type Detached Single Family

Style 2 Storey Split

Status Active

### **Exterior**

Exterior Wood, Stucco, Vinyl

Exterior Features Back Lane, Fenced, Landscaped, Playground Nearby, Public

Transportation, Schools, Shopping Nearby

Roof Asphalt Shingles

Construction Wood, Stucco, Vinyl Foundation Concrete Perimeter