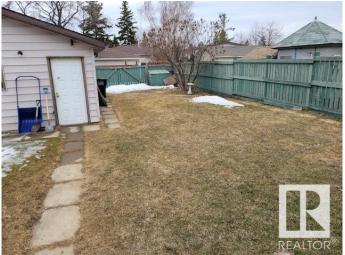

## \$439,900

3 Bedroom, 1.50 Bathroom, 1,103 sqft Single Family on 0.00 Acres

Menisa, Edmonton, AB

Gorgeous 2 level split. Honey Cherry Laminate on main floor. Enjoy the winters in the inviting living room with park view and wood-burning fireplace. Sunny dining area is expandable for special occasions. Eat-in style kitchen overlooks backyard featuring a 24'x24' double insulated garage. Fenced yard has an RV gate, firepit. Huge family room in basement has office/computer area. Finished laundry room has 2 piece bath and cabinets. Lots of storage in the crawl space under the main level and could double as play area for the little ones. Energy savings are substantial with Durabuilt triple glaze windows throughout the home. Sit on your front deck or back patio around the firepit and enjoy the good life!

### **Exterior**

Exterior Wood, Stucco, Vinyl

Exterior Features Back Lane, Fenced, Landscaped, Playground Nearby, Public

Transportation, Schools, Shopping Nearby

Roof Asphalt Shingles

Construction Wood, Stucco, Vinyl Foundation Concrete Perimeter