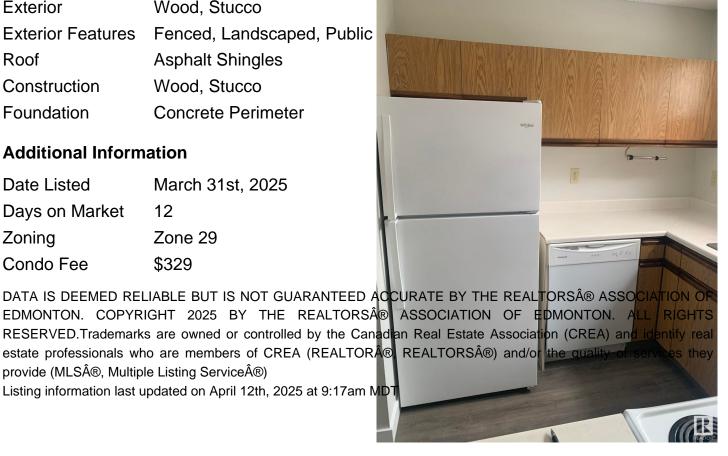

#### **Exterior**

Wood, Stucco Exterior

**Exterior Features** Fenced, Landscaped, Public

Roof **Asphalt Shingles** 

Construction Wood, Stucco

Foundation Concrete Perimeter

## **Additional Information**

**Date Listed** March 31st, 2025

12 Days on Market

Zone 29 Zoning

Condo Fee \$329

EDMONTON. COPYRIGHT 2025 BY THE REALTORS® ASSOCIATION OF EDMONTON. ALL RESERVED. Trademarks are owned or controlled by the Canadian Real Estate Association (CREA) and identify real estate professionals who are members of CREA (REALTOR® REALTORS®) and/or the quality provide (MLS®, Multiple Listing Service®)