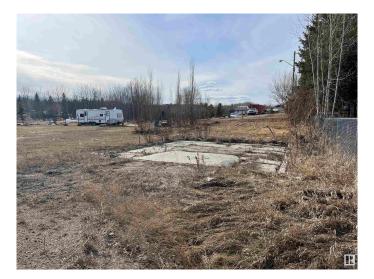

#### \$12,000

0 Bedroom, 0.00 Bathroom, Single Family on 0.09 Acres

Rochfort Bridge, Rochfort Bridge, AB

Single lot in Rochfort Bridge with a concrete pad and drilled well. 1.5 hrs NW of Edmonton off of Hwy 43. Located in a quiet little hamlet with a local restaurant and stores and museum within walking distance. Rochfort Bridge has municipal wastewater service. Sold As Is.

## Exterior

Exterior Features Flat Site

Lot Description 30' x 130'