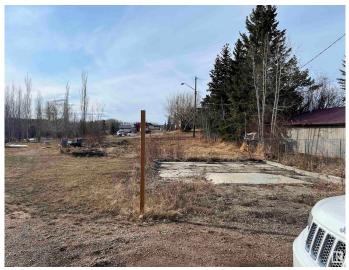

#### \$12,000

0 Bedroom, 0.00 Bathroom, Single Family on 0.09 Acres

Rochfort Bridge, Rochfort Bridge, AB

Single lot in Rochfort Bridge with a concrete pad and drilled well. 1.5 hrs NW of Edmonton off of Hwy 43. Located in a quiet little hamlet with a local restaurant and stores and museum within walking distance. Rochfort Bridge has municipal wastewater service. Sold As Is.

## Exterior

Exterior Features Flat Site

Lot Description 30' x 130'