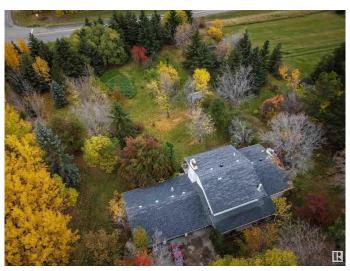

# \$525,000

4 Bedroom, 3.00 Bathroom, 2,000 sqft Rural on 3.02 Acres

Panorama Heights, Rural Parkland County, AB

Beautifully treed corner lot, with Apple and Pear and Cherry Trees, large Garden area, all set on 3+ acres straight north of Spruce Grove, all paved roads leading to this property. The house is approx 2000 sf on 3 levels, with an additional 740 sf below, main floor has a family room, kitchen, dining room and living room, and laundry room and full bathroom. Upstairs is 3 bedrooms and a newly renovated bathroom. The lower level has another family room, bedroom and full bath. there is another level below that is more for storage and mechanical. Triple attached garage Panorama Heights is a mature subdivision only 10 minutes from Spruce Grove and easy drive to St. Albert. Home will need some TLC

#### **Exterior**

Exterior Wood

Exterior Features Corner Lot, Fruit Trees/Shrubs, Treed Lot

Construction Wood

Foundation Concrete Perimeter