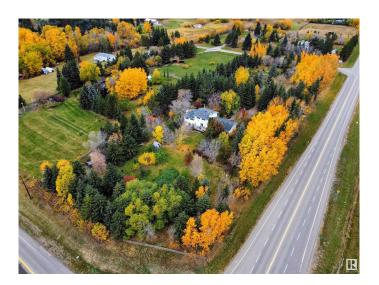

# \$525,000

4 Bedroom, 3.00 Bathroom, 2,000 sqft Rural on 3.02 Acres

Panorama Heights, Rural Parkland County, AB

Beautifully treed corner lot, with Apple and Pear and Cherry Trees, large Garden area, all set on 3+ acres straight north of Spruce Grove, all paved roads leading to this property. The house is approx 2000 sf on 3 levels, with an additional 740 sf below, main floor has a family room, kitchen, dining room and living room, and laundry room and full bathroom. Upstairs is 3 bedrooms and a newly renovated bathroom. The lower level has another family room, bedroom and full bath. there is another level below that is more for storage and mechanical. Triple attached garage Panorama Heights is a mature subdivision only 10 minutes from Spruce Grove and easy drive to St. Albert. Home will need some TLC

#### **Exterior**

Exterior Wood

Exterior Features Corner Lot, Fruit Trees/Shrubs, Treed Lot

Construction Wood

Foundation Concrete Perimeter