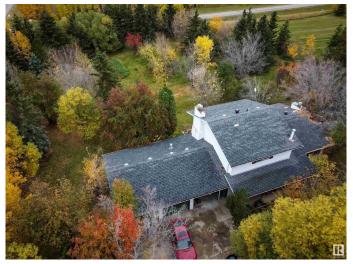

# \$525,000

4 Bedroom, 3.00 Bathroom, 2,000 sqft Rural on 3.02 Acres

Panorama Heights, Rural Parkland County, AB

Beautifully treed corner lot, with Apple and Pear and Cherry Trees, large Garden area, all set on 3+ acres straight north of Spruce Grove, all paved roads leading to this property. The house is approx 2000 sf on 3 levels, with an additional 740 sf below, main floor has a family room, kitchen, dining room and living room, and laundry room and full bathroom. Upstairs is 3 bedrooms and a newly renovated bathroom. The lower level has another family room, bedroom and full bath. there is another level below that is more for storage and mechanical. Triple attached garage Panorama Heights is a mature subdivision only 10 minutes from Spruce Grove and easy drive to St. Albert. Home will need some TLC

### **Essential Information**

MLS® # E4428307
Price \$525,000
Bedrooms 4
Bathrooms 3.00
Full Baths 3
Square Footage 2,000

Acres 3.02 Year Built 1975

Type Rural

Sub-Type Detached Single Family

Style 5 Level Split