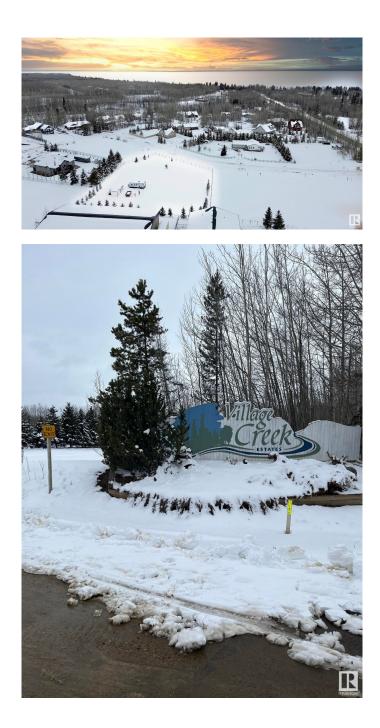

#### \$110,000

0 Bedroom, 0.00 Bathroom, Rural on 0.85 Acres

Village Creek Estate, Rural Wetaskiwin County, AB

**IMMEDIATE ENJOYMENT!!** This serviced lot is ready to go and has no timeline to build your dream home! Walking distance to the lakefront, village amenities, golf and more!! Underground power with 3-30 amp service plugs! Drilled Well!1500 gallon septic holding tank with 2 tie ins! Gravelled driveway and pad! 15x15 deck! 2 sheds (1 with power to it). Fully fenced and secure! This is the perfect lot to start your journey towards lake life. Its .85 acres are currently setup with an RV area, decks for grilling and sheds to store your toys. The full hookups make it a breeze to enjoy **IMMEDIATELY!** Future development can be done on your own schedule and the subdivision is home to many beautifully well kept homes. Holiday Trailer is not included but a brand NEW Husqvarna riding lawn mower is! Quick possession is available! Sign on the fence says Lot#29.

## **Community Information**

| Address     | #7 462028 Range Road 11 |
|-------------|-------------------------|
| Area        | Rural Wetaskiwin County |
| Subdivision | Village Creek Estate    |
| City        | Rural Wetaskiwin County |
| County      | ALBERTA                 |
| Province    | AB                      |
| Postal Code | T0C 2V0                 |