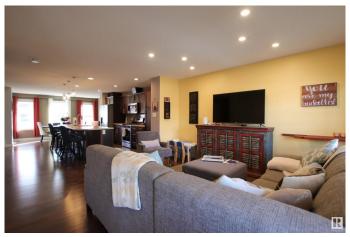

### \$470.000

3 Bedroom, 2.50 Bathroom, 1,586 sqft Single Family on 0.00 Acres

Laurel, Edmonton, AB

Welcome to this beautiful home nestled in the community of Laurel. Immediately upon walking into this home you will notice the open-concept main floor with hardwood flooring throughout. The Living room & dining room are spacious on either end of the home with the kitchen being the focal point of the room with it's dark cabinetry, stainless steel appliances and an enormous island. Upstairs you will find the primary room with 4pc ensuite & walk in closet. 2 other good size rooms & a 4pc bathroom finishes this floor. The basement is ready for your future development. Close to essential amenities such as schools, walking trail, rec center, easy access to HWY & LRT.