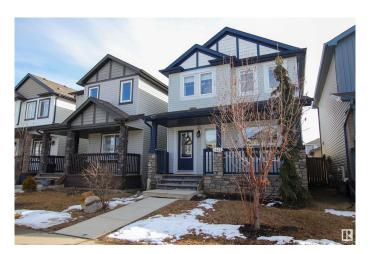

### \$470.000

3 Bedroom, 2.50 Bathroom, 1,586 sqft Single Family on 0.00 Acres

Laurel, Edmonton, AB

Welcome to this beautiful home nestled in the community of Laurel. Immediately upon walking into this home you will notice the open-concept main floor with hardwood flooring throughout. The Living room & dining room are spacious on either end of the home with the kitchen being the focal point of the room with it's dark cabinetry, stainless steel appliances and an enormous island. Upstairs you will find the primary room with 4pc ensuite & walk in closet. 2 other good size rooms & a 4pc bathroom finishes this floor. The basement is ready for your future development. Close to essential amenities such as schools, walking trail, rec center, easy access to HWY & LRT.