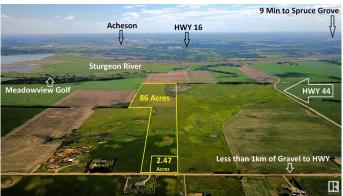

### \$299,800

0 Bedroom, 0.00 Bathroom, Rural on 2.47 Acres

None, Rural Sturgeon County, AB

DREAM ACREAGE - Ideally located at the TOP OF THE HILL just 10 MIN FROM ST.ALBERT, Edmonton or Spruce Grove. BUILD YOUR DREAM HOME with views to the South, ADD A SHOP or a Second Residence, all are PERMITTED UNDER THE ZONING. Newly subdivided 2.47 acres is 100m x 100m. Power and Gas at the road and less than 1km of gravel. GREAT OPPORTUNITY to get into the country and still be close to town. Adjacent 86 Acres of FARM LAND ALSO AVAILABLE - E4428414. High producing soil, seeded to pasture and hay and suitable for grains. Cross fenced and SET UP FOR HORSES with multiple ponds.

## **Essential Information**

MLS® # E4428411 Price \$299,800

Bathrooms 0.00
Acres 2.47
Type Rural

Sub-Type Vacant Lot/Land

Status Active

## **Community Information**

Address 26415 Twp Rd 540

Area Rural Sturgeon County

Subdivision None

City Rural Sturgeon County

County ALBERTA

Province AB

Postal Code T8T 1K6