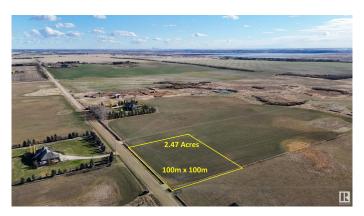

### \$299,800

0 Bedroom, 0.00 Bathroom, Rural on 2.47 Acres

None, Rural Sturgeon County, AB

DREAM ACREAGE - Ideally located at the TOP OF THE HILL just 10 MIN FROM ST.ALBERT, Edmonton or Spruce Grove. BUILD YOUR DREAM HOME with views to the South, ADD A SHOP or a Second Residence, all are PERMITTED UNDER THE ZONING. Newly subdivided 2.47 acres is 100m x 100m. Power and Gas at the road and less than 1km of gravel. GREAT OPPORTUNITY to get into the country and still be close to town. Adjacent 86 Acres of FARM LAND ALSO AVAILABLE - E4428414. High producing soil, seeded to pasture and hay and suitable for grains. Cross fenced and SET UP FOR HORSES with multiple ponds.

## **Essential Information**

MLS® # E4428411 Price \$299,800

Bathrooms 0.00
Acres 2.47
Type Rural

Sub-Type Vacant Lot/Land

Status Active

## **Community Information**

Address 26415 Twp Rd 540

Area Rural Sturgeon County

Subdivision None

City Rural Sturgeon County

County ALBERTA

Province AB

Postal Code T8T 1K6