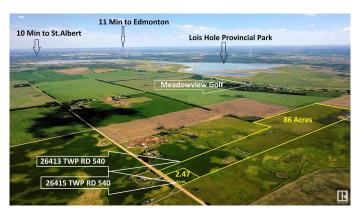

### \$299,800

0 Bedroom, 0.00 Bathroom, Rural on 2.47 Acres

None, Rural Sturgeon County, AB

DREAM ACREAGE - Ideally located at the TOP OF THE HILL just 10 MIN FROM ST.ALBERT, Edmonton or Spruce Grove. BUILD YOUR DREAM HOME with views to the South, ADD A SHOP or a Second Residence, all are PERMITTED UNDER THE ZONING. Newly subdivided 2.47 acres is 100m x 100m. Power and Gas at the road and less than 1km of gravel. GREAT OPPORTUNITY to get into the country and still be close to town. Adjacent 86 Acres of FARM LAND ALSO AVAILABLE - E4428414. High producing soil, seeded to pasture and hay and suitable for grains. Cross fenced and SET UP FOR HORSES with multiple ponds.

## **Essential Information**

MLS® # E4428411 Price \$299,800

Bathrooms 0.00
Acres 2.47
Type Rural

Sub-Type Vacant Lot/Land

Status Active

## **Community Information**

Address 26415 Twp Rd 540

Area Rural Sturgeon County

Subdivision None

City Rural Sturgeon County

County ALBERTA

Province AB

Postal Code T8T 1K6