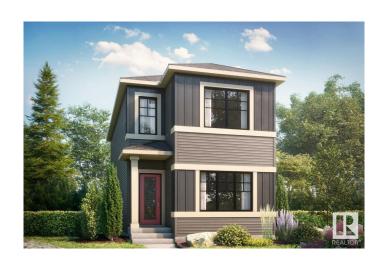

# **\$479,900 - 4309 Kinglet Drive, Edmonton**

MLS® #E4428421

#### \$479,900

3 Bedroom, 2.50 Bathroom, 1,560 sqft Single Family on 0.00 Acres

Kinglet Gardens, Edmonton, AB

Welcome to this beautiful 3 bed 2.5 home in Kinglet by Big Lake! Featuring a open concept main floor with a convenient mud room. The open concept kitchen includes a walk-through pantry and large central island that opens up to the dining room and great room with a fireplace. On the second floor you will find two bedrooms plus the primary bedroom including a walk-in closet with dual ensuite sinks and so much more! Perfectly located close to parks, trails, and all amenities, including West Edmonton Mall and Big Lake! \*\*\*Please note home is still under constructions, interior photos/upgrades might differ\*\*\*