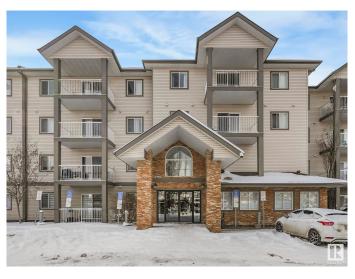

## \$199,900

2 Bedroom, 2.00 Bathroom, 929 sqft Condo / Townhouse on 0.00 Acres

Wild Rose, Edmonton, AB

Don't miss out on this one! This fantastic 3rd floor 2 bedroom, 2 bathroom unit has an ideal layout with a spacious living area and separated bedrooms, in suite laundry and large storage room. The south east exposure lets in loads of natural light and makes the summer nights enjoyable on the large wrap around deck. Great location close to many amenities including shopping, schools, the Meadows rec center and public transportation. Also included are 2 parking stalls (side by side).

## **Essential Information**

MLS® # E4428432 Price \$199,900

Bedrooms 2
Bathrooms 2.00
Full Baths 2

Square Footage 929
Acres 0.00

Year Built 2005

Type Condo / Townhouse Sub-Type Lowrise Apartment

Style Single Level Apartment

## **Exterior**

Exterior Wood, Stone, Vinyl

Exterior Features Public Swimming Pool, Public Transportation, Schools, Shopping

Nearby

Roof Asphalt Shingles
Construction Wood, Stone, Vinyl
Foundation Concrete Perimeter