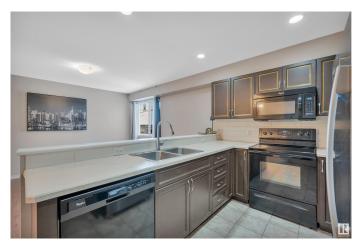

### \$304,900

3 Bedroom, 2.50 Bathroom, 1,121 sqft Condo / Townhouse on 0.00 Acres

Alberta Avenue, Edmonton, AB

Discover comfort and convenience of this 2013 built townhouse in this spacious 3-bedroom. 2.5-bathroom townhouse. The main floor welcomes you with an open layout, featuring a bright living area, a dining space, and a modern kitchen with ample storage and a large peninsula. Upstairs, you'll find updated flooring throughout, a generous master suite with a private ensuite, and two additional bedrooms .The unfinished basement provides endless potential for customization, while the attached single-car garage adds convenience. Located minutes from downtown and close to schools. restaurants, and major commuting routes. This home is perfect for busy professionals or families.

#### Interior

Interior Features ensuite bathroom

Appliances Dishwasher-Built-In, Dryer, Microwave Hood Fan, Stove-Electric,

Washer

Heating Forced Air-1, Natural Gas

Stories 2

Has Basement Yes

Basement Full, Unfinished