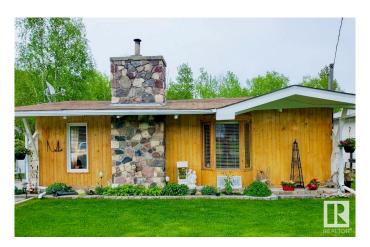

## \$259,900

2 Bedroom, 1.50 Bathroom, 1,119 sqft Rural on 0.14 Acres

Yellowstone, Rural Lac Ste. Anne County, AB

Welcome to the picturesque Summer Village of Yellowstone on the shores of Lac Ste. Anne! This charming home seamlessly blends character and functionality. Step inside to wood finished vaulted ceilings, a striking wood-burning fireplace, and beautiful picture windows. With 2 bedrooms, 2 bathrooms, and a versatile flex room that could serve as a third bedroom, this home offers both comfort and adaptability. Outside, a single garage and a quaint shedâ€"perfect for conversion into a cozy bunkieâ€"add to the appeal. Backing onto municipal reserve, enjoy direct access to the lake for water sports, winter fun, bird watching, breathtaking sunsets and so much more. Seize this incredible chance to make this charming lake property retreat your own!

#### **Exterior**

Exterior Wood

Exterior Features Lake Access Property, Landscaped, Level Land, Low Maintenance

Landscape, No Back Lane, No Through Road, Recreation Use

Construction Wood

Foundation Concrete Perimeter