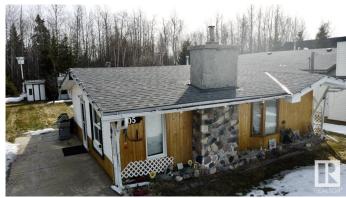

## \$259,900

2 Bedroom, 1.50 Bathroom, 1,119 sqft Rural on 0.14 Acres

Yellowstone, Rural Lac Ste. Anne County, AB

Welcome to the picturesque Summer Village of Yellowstone on the shores of Lac Ste. Anne! This charming home seamlessly blends character and functionality. Step inside to wood finished vaulted ceilings, a striking wood-burning fireplace, and beautiful picture windows. With 2 bedrooms, 2 bathrooms, and a versatile flex room that could serve as a third bedroom, this home offers both comfort and adaptability. Outside, a single garage and a quaint shedâ€"perfect for conversion into a cozy bunkieâ€"add to the appeal. Backing onto municipal reserve, enjoy direct access to the lake for water sports, winter fun, bird watching, breathtaking sunsets and so much more. Seize this incredible chance to make this charming lake property retreat your own!

#### **Exterior**

Exterior Wood

Exterior Features Lake Access Property, Landscaped, Level Land, Low Maintenance

Landscape, No Back Lane, No Through Road, Recreation Use

Construction Wood

Foundation Concrete Perimeter