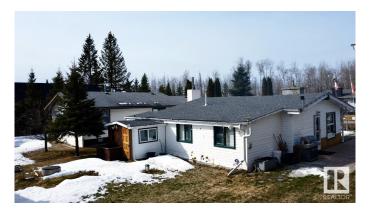

## \$259,900

2 Bedroom, 1.50 Bathroom, 1,119 sqft Rural on 0.14 Acres

Yellowstone, Rural Lac Ste. Anne County, AB

Welcome to the picturesque Summer Village of Yellowstone on the shores of Lac Ste. Anne! This charming home seamlessly blends character and functionality. Step inside to wood finished vaulted ceilings, a striking wood-burning fireplace, and beautiful picture windows. With 2 bedrooms, 2 bathrooms, and a versatile flex room that could serve as a third bedroom, this home offers both comfort and adaptability. Outside, a single garage and a quaint shedâ€"perfect for conversion into a cozy bunkieâ€"add to the appeal. Backing onto municipal reserve, enjoy direct access to the lake for water sports, winter fun, bird watching, breathtaking sunsets and so much more. Seize this incredible chance to make this charming lake property retreat your own!

#### **Exterior**

Exterior Wood

Exterior Features Lake Access Property, Landscaped, Level Land, Low Maintenance

Landscape, No Back Lane, No Through Road, Recreation Use

Construction Wood

Foundation Concrete Perimeter