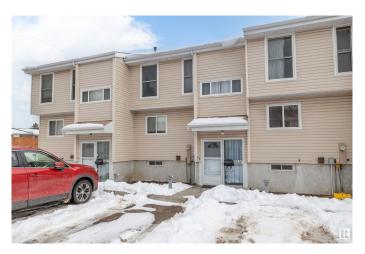

# \$229,900 - 5510 145 Avenue, Edmonton

MLS® #E4428672

## \$229,900

3 Bedroom, 1.50 Bathroom, 1,179 sqft Condo / Townhouse on 0.00 Acres

Casselman, Edmonton, AB

Welcome home to this beautiful updated 3 bedroom, 2 bathroom townhouse located in the well-managed complex of Steele Heights condo. Offering the perfect mix of comfort and convenience with low monthly condo fees. It is a fantastic opportunity for both families and investors! Step inside the spacious home to a bright and open space, well-appointed updated kitchen with plenty of storage, three good size bedrooms and two renovated bathrooms. Need more space? The partially finished basement is perfect for a family room, home office or gym, it awaits your final touch! The massive fenced yard provides the perfect setting for outdoor entertaining, gardening, BBQ or just relaxing. Located in the quiet and close-knit community of Casselman, close to shopping, dining, schools and transit. Don't miss out on this move-in-ready home!