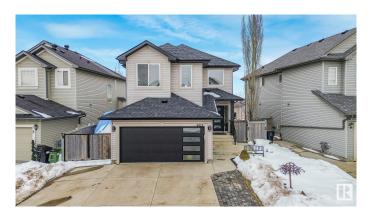

#### \$650,000

4 Bedroom, 3.50 Bathroom, 1,961 sqft Single Family on 0.00 Acres

Brintnell, Edmonton, AB

Welcome to this beautifully renovated 4-bedroom, 3.5-bathroom with double attached garage 2-storey home in the sought-after community of Brintnell, Edmonton. With upgrades galore, this home is designed for modern living, offering both elegance and functionality. The main level features an open-concept layout, highlighted by gorgeous quartz countertops, sleek cabinetry, and high-end finishes throughout. The spacious living and dining areas are perfect for entertaining, with large windows bringing in plenty of natural light. Upstairs, you'II find three generous bedrooms, BONUS ROOM, including a luxurious primary suite with a spa-like ensuite and walk-in closet. The fully finished walkout basement adds incredible versatility, complete with a second kitchen, an additional bedroom, and a full bathroomâ€"ideal for extended family. Step outside to your huge deck, perfect for summer BBQs, and enjoy the low-maintenance yard with artificial grass and storage shed. With easy access to schools, parks and shopping.

## Exterior

| Exterior          | Wood, Vinyl                                                                                                                                                                    |  |  |
|-------------------|--------------------------------------------------------------------------------------------------------------------------------------------------------------------------------|--|--|
| Exterior Features | Cul-De-Sac, Fenced, Golf Nearby, Landscaped, Low Maintenance<br>Landscape, No Through Road, Picnic Area, Playground Nearby, Public<br>Transportation, Schools, Shopping Nearby |  |  |
| Roof              | Asphalt Shingles                                                                                                                                                               |  |  |
| Construction      | Wood, Vinyl                                                                                                                                                                    |  |  |
| Foundation        | Concrete Perimeter                                                                                                                                                             |  |  |