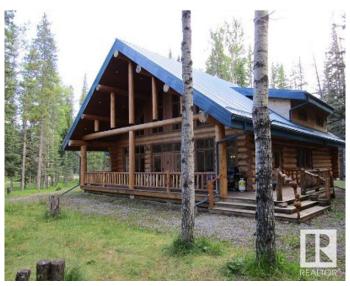

#### \$729,000

1 Bedroom, 3.00 Bathroom, 2,662 sqft Rural on 2.20 Acres

None, Rural Clearwater County, AB

Discover your dream resort-style log home at a fraction of the price of Canmore! This stunning custom-built log cabin features a spacious loft, soaring vaulted ceilings, an en suite bathroom, and a wrap-around deck, all nestled on 2.3 acres of pristine land. Situated north of the highway and the charming town of Nordegg, this 2660 square foot property is part of an upscale luxury community. It also includes a garage AND a 615 square foot self contained Living unit, which is grandfathered to remain on the property. Perfectly located between Banff and Jasper, Nordegg is renowned for its outdoor activities, including mountain biking, hiking, and cross-country skiing. This log home is an ideal retreat for families, a peaceful getaway, or a lucrative Airbnb investment.

#### **Exterior**

Exterior Log

Exterior Features Private Setting, See Remarks

Construction Log

Foundation Concrete Perimeter