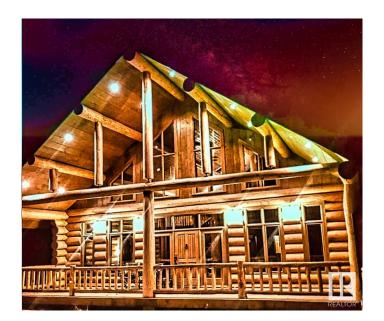

#### \$729,000

1 Bedroom, 3.00 Bathroom, 2,662 sqft Rural on 2.20 Acres

None, Rural Clearwater County, AB

Discover your dream resort-style log home at a fraction of the price of Canmore! This stunning custom-built log cabin features a spacious loft, soaring vaulted ceilings, an en suite bathroom, and a wrap-around deck, all nestled on 2.3 acres of pristine land. Situated north of the highway and the charming town of Nordegg, this 2660 square foot property is part of an upscale luxury community. It also includes a garage AND a 615 square foot self contained Living unit, which is grandfathered to remain on the property. Perfectly located between Banff and Jasper, Nordegg is renowned for its outdoor activities, including mountain biking, hiking, and cross-country skiing. This log home is an ideal retreat for families, a peaceful getaway, or a lucrative Airbnb investment.

#### **Essential Information**

MLS® # E4428712 Price \$729,000

Bedrooms 1

Bathrooms 3.00

Full Baths 3

Square Footage 2,662

Acres 2.20

Year Built 2006

#### **Exterior**

Exterior Log

Exterior Features Private Setting, See Remarks

Construction Log

Foundation Concrete Perimeter