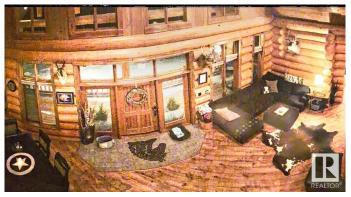

#### \$729,000

1 Bedroom, 3.00 Bathroom, 2,662 sqft Rural on 2.20 Acres

None, Rural Clearwater County, AB

Discover your dream resort-style log home at a fraction of the price of Canmore! This stunning custom-built log cabin features a spacious loft, soaring vaulted ceilings, an en suite bathroom, and a wrap-around deck, all nestled on 2.3 acres of pristine land. Situated north of the highway and the charming town of Nordegg, this 2660 square foot property is part of an upscale luxury community. It also includes a garage AND a 615 square foot self contained Living unit, which is grandfathered to remain on the property. Perfectly located between Banff and Jasper, Nordegg is renowned for its outdoor activities, including mountain biking, hiking, and cross-country skiing. This log home is an ideal retreat for families, a peaceful getaway, or a lucrative Airbnb investment.

### Interior

Interior Features ensuite bathroom

Heating Forced Air-1, Wood Stove, Propane, Wood

Fireplace Yes Stories 2

Has Basement Yes

Basement See Remarks