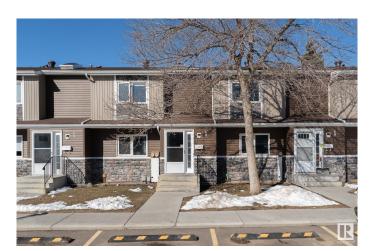

# \$258,000 - 50 3115 119 Street, Edmonton

MLS® #E4428716

#### \$258,000

3 Bedroom, 1.50 Bathroom, 1,280 sqft Condo / Townhouse on 0.00 Acres

Sweet Grass, Edmonton, AB

Investor and First-time Home Buyer Alert in Sweet Grass! Charming 3 bedroom townhouse located in a quiet complex in the heart of Sweet Grass. The main floor has a bright living room with patio doors to a landscaped yard, a white kitchen, and a convenient half bath. Upstairs, you'll find 3 bedrooms and a 3pc bathroom. Recently renovated with vinyl flooring. Well managed complex with lower condo fee. Easy access to Derrick Club, Sweet Grass School and Vernon Barfield Junior High School.

## **Community Information**

Address 50 3115 119 Street

Area Edmonton Subdivision **Sweet Grass** City Edmonton **ALBERTA** 

Province AB

Postal Code **T6J 5N5** 

### **Exterior**

Exterior Wood, Asphalt, Stone, Vinyl

Exterior Features Golf Nearby, Playground Nearby, Schools, Shopping Nearby

Roof **Asphalt Shingles** 

Construction Wood, Asphalt, Stone, Vinyl

Foundation Concrete Perimeter