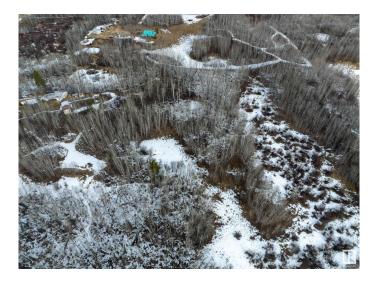

## \$287,500

0 Bedroom, 0.00 Bathroom, Rural on 17.99 Acres

Jenwil Estate, Rural Beaver County, AB

Nestled in Jenwil Estates, this nearly 18 acre property is an excellent opportunity to build your dream home or have a private country retreat. Only a 15 minute drive to Tofield and 30 to Sherwood Park or Edmonton. The mobile home is habitable and sold as is, where is. It is heated with oil and a wood burning stove. The large workshop is flooded with natural light and attaches to an oversized garage. The garage door could be replaced with a wider, taller door to accommodate an rv or second vehicle. There are 3 additional outbuildings on the property and a greenhouse. You'll find an apple tree, pear tree, and a plum tree in the yard. Varying elevations make for interesting topography and landscaping scope. The ridge is ideal for building a hillside home with a walkout basement. Power has been trenched to the site so there are no unsightly power lines. The red outline on the Google Earth map is an approximation of the property lines and cannot be guaranteed.