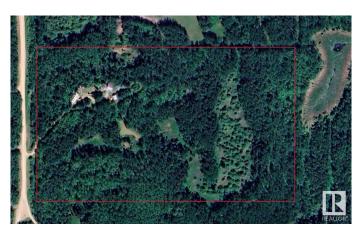

## \$287,500

0 Bedroom, 0.00 Bathroom, Rural on 17.99 Acres

Jenwil Estate, Rural Beaver County, AB

Nestled in Jenwil Estates, this nearly 18 acre property is an excellent opportunity to build your dream home or have a private country retreat. Only a 15 minute drive to Tofield and 30 to Sherwood Park or Edmonton. The mobile home is habitable and sold as is, where is. It is heated with oil and a wood burning stove. The large workshop is flooded with natural light and attaches to an oversized garage. The garage door could be replaced with a wider, taller door to accommodate an rv or second vehicle. There are 3 additional outbuildings on the property and a greenhouse. You'll find an apple tree, pear tree, and a plum tree in the yard. Varying elevations make for interesting topography and landscaping scope. The ridge is ideal for building a hillside home with a walkout basement. Power has been trenched to the site so there are no unsightly power lines. The red outline on the Google Earth map is an approximation of the property lines and cannot be guaranteed.