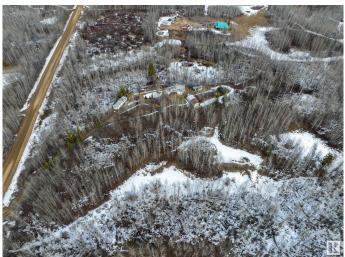

## \$287,500

0 Bedroom, 0.00 Bathroom, Rural on 17.99 Acres

Jenwil Estate, Rural Beaver County, AB

Nestled in Jenwil Estates, this nearly 18 acre property is an excellent opportunity to build your dream home or have a private country retreat. Only a 15 minute drive to Tofield and 30 to Sherwood Park or Edmonton. The mobile home is habitable and sold as is, where is. It is heated with oil and a wood burning stove. The large workshop is flooded with natural light and attaches to an oversized garage. The garage door could be replaced with a wider, taller door to accommodate an rv or second vehicle. There are 3 additional outbuildings on the property and a greenhouse. You'll find an apple tree, pear tree, and a plum tree in the yard. Varying elevations make for interesting topography and landscaping scope. The ridge is ideal for building a hillside home with a walkout basement. Power has been trenched to the site so there are no unsightly power lines. The red outline on the Google Earth map is an approximation of the property lines and cannot be guaranteed.