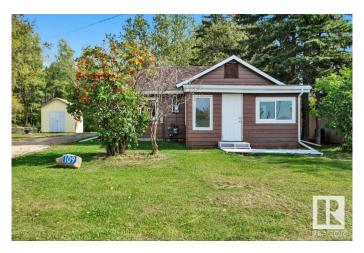

# \$165,000

3 Bedroom, 1.50 Bathroom, 1,125 sqft Single Family on 0.00 Acres

Gunn, Gunn, AB

Your lakeside haven awaits amid the serene beauty of Lac Ste. Anne. A bungalow cabin stands as a silent witness to memories past, holding stories in its weathered walls. Though aged, it exudes a quaint charm, waiting for a touch of renewal and reinvention. The land itself offers endless possibilitiesâ€"with power and a septic system in place to provide all the comforts of home. Whether you decide to build something new from the ground up or give new life to the existing structure, you're sure to create the perfect haven for your family to make summer memories for years to come.

## **Exterior**

Exterior Wood

Exterior Features Backs Onto Park/Trees, Boating, Landscaped, Private Setting, Treed Lot

Roof Asphalt Shingles

Construction Wood Foundation Brick