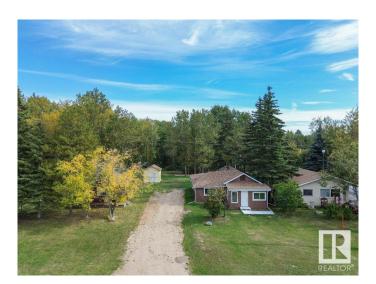

# \$165,000

3 Bedroom, 1.50 Bathroom, 1,125 sqft Single Family on 0.00 Acres

Gunn, Gunn, AB

Your lakeside haven awaits amid the serene beauty of Lac Ste. Anne. A bungalow cabin stands as a silent witness to memories past, holding stories in its weathered walls. Though aged, it exudes a quaint charm, waiting for a touch of renewal and reinvention. The land itself offers endless possibilitiesâ€"with power and a septic system in place to provide all the comforts of home. Whether you decide to build something new from the ground up or give new life to the existing structure, you're sure to create the perfect haven for your family to make summer memories for years to come.

## **Exterior**

Exterior Wood

Exterior Features Backs Onto Park/Trees, Boating, Landscaped, Private Setting, Treed Lot

Roof Asphalt Shingles

Construction Wood Foundation Brick