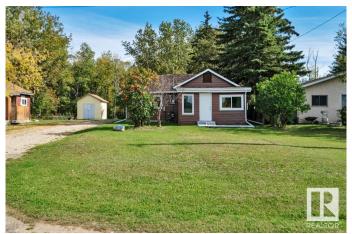

# \$165,000

3 Bedroom, 1.50 Bathroom, 1,125 sqft Single Family on 0.00 Acres

Gunn, Gunn, AB

Your lakeside haven awaits amid the serene beauty of Lac Ste. Anne. A bungalow cabin stands as a silent witness to memories past, holding stories in its weathered walls. Though aged, it exudes a quaint charm, waiting for a touch of renewal and reinvention. The land itself offers endless possibilitiesâ€"with power and a septic system in place to provide all the comforts of home. Whether you decide to build something new from the ground up or give new life to the existing structure, you're sure to create the perfect haven for your family to make summer memories for years to come.

## **Exterior**

Exterior Wood

Exterior Features Backs Onto Park/Trees, Boating, Landscaped, Private Setting, Treed Lot

Roof Asphalt Shingles

Construction Wood Foundation Brick