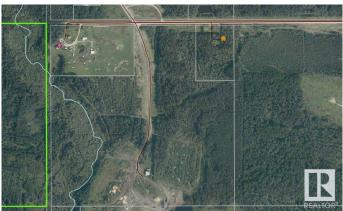

#### \$324,000

0 Bedroom, 0.00 Bathroom, Rural on 172.89 Acres

None, Rural Woodlands County, AB

VERY SECLUDED-VERY UNIQUE PROPERTY. If you're wanting a REC GETAWAY or a PLACE TO BUILD or spot for your ANIMALS...there is a little bit of everything here! It contains a 127.89-acre parcel (NW25) & a 45-acre parcel (SW25), with separate titles but adjoining each other. **NEW PERIMETER FENCING with 3-wire (1** electric) with some x-fencing (owner has horses)....Plus a 10' width is cleared & mulched around perimeter fencing. The 127-ac is old Meunier Mill Site complete with the burner & a 40x60 finished SHOP with 16' high ceilings & 2 newer 14' high doors (power was disconnected...but there is a DRILLED WELL next to the shop). Power & n/g are at property line. The large LEAN-TO has concrete pad too! There is a long winding driveway into this PRIVATE area which you can't see from the road (this area has separate fencing). There is a lower area with a CREEK running through it! Access to the 45-ac is currently through the 127-ac but 45-ac has its own approach (currently bush). GST IS APPLICABLE.

### Exterior

Exterior Features Creek, Fenced, See Remarks