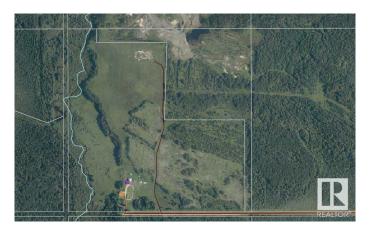

#### \$324,000

0 Bedroom, 0.00 Bathroom, Rural on 172.89 Acres

None, Rural Woodlands County, AB

VERY SECLUDED-VERY UNIQUE PROPERTY. If you're wanting a REC GETAWAY or a PLACE TO BUILD or spot for your ANIMALS...there is a little bit of everything here! It contains a 127.89-acre parcel (NW25) & a 45-acre parcel (SW25), with separate titles but adjoining each other. **NEW PERIMETER FENCING with 3-wire (1** electric) with some x-fencing (owner has horses)....Plus a 10' width is cleared & mulched around perimeter fencing. The 127-ac is old Meunier Mill Site complete with the burner & a 40x60 finished SHOP with 16' high ceilings & 2 newer 14' high doors (power was disconnected...but there is a DRILLED WELL next to the shop). Power & n/g are at property line. The large LEAN-TO has concrete pad too! There is a long winding driveway into this PRIVATE area which you can't see from the road (this area has separate fencing). There is a lower area with a CREEK running through it! Access to the 45-ac is currently through the 127-ac but 45-ac has its own approach (currently bush). GST IS APPLICABLE.

### Exterior

Exterior Features Creek, Fenced, See Remarks