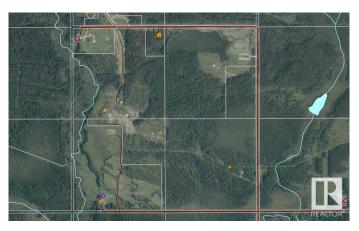

#### \$324,000

0 Bedroom, 0.00 Bathroom, Rural on 172.89 Acres

None, Rural Woodlands County, AB

VERY SECLUDED-VERY UNIQUE PROPERTY. If you're wanting a REC GETAWAY or a PLACE TO BUILD or spot for your ANIMALS...there is a little bit of everything here! It contains a 127.89-acre parcel (NW25) & a 45-acre parcel (SW25), with separate titles but adjoining each other. **NEW PERIMETER FENCING with 3-wire (1** electric) with some x-fencing (owner has horses)....Plus a 10' width is cleared & mulched around perimeter fencing. The 127-ac is old Meunier Mill Site complete with the burner & a 40x60 finished SHOP with 16' high ceilings & 2 newer 14' high doors (power was disconnected...but there is a DRILLED WELL next to the shop). Power & n/g are at property line. The large LEAN-TO has concrete pad too! There is a long winding driveway into this PRIVATE area which you can't see from the road (this area has separate fencing). There is a lower area with a CREEK running through it! Access to the 45-ac is currently through the 127-ac but 45-ac has its own approach (currently bush). GST IS APPLICABLE.

### Exterior

Exterior Features Creek, Fenced, See Remarks