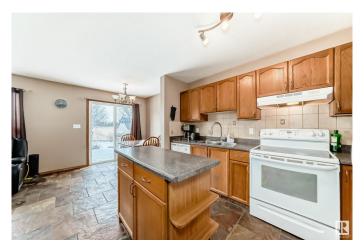

## \$379.999

3 Bedroom, 3.00 Bathroom, 1,222 sqft Single Family on 0.00 Acres

Canossa, Edmonton, AB

Welcome to this stunning 3-bedroom, 3-bathroom half duplex in the desirable Canossa community. Set on a spacious private lot backing onto a park, this home is nestled in a quiet cul-de-sac. Enjoy an open-concept design with a well-appointed kitchen featuring ample storage and counter spaceâ€"ideal for entertaining. Step outside to your own outdoor oasis, complete with a large deck, raised fire pit, and professionally landscaped backyard. Upstairs, the oversized master bedroom offers a 4-piece ensuite, with two additional bedrooms and a second 4-piece bath. The fully finished basement includes a spacious family room and a 3-piece bath. Close to the Edmonton Military Garrison, public transit, shopping, schools, and the Anthony Henday, this home is perfect for a growing family