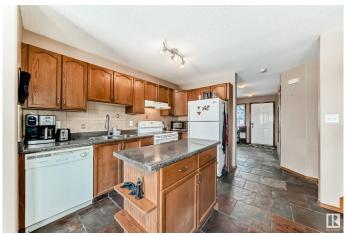

## \$379.999

3 Bedroom, 3.00 Bathroom, 1,222 sqft Single Family on 0.00 Acres

Canossa, Edmonton, AB

Welcome to this stunning 3-bedroom, 3-bathroom half duplex in the desirable Canossa community. Set on a spacious private lot backing onto a park, this home is nestled in a quiet cul-de-sac. Enjoy an open-concept design with a well-appointed kitchen featuring ample storage and counter spaceâ€"ideal for entertaining. Step outside to your own outdoor oasis, complete with a large deck, raised fire pit, and professionally landscaped backyard. Upstairs, the oversized master bedroom offers a 4-piece ensuite, with two additional bedrooms and a second 4-piece bath. The fully finished basement includes a spacious family room and a 3-piece bath. Close to the Edmonton Military Garrison, public transit, shopping, schools, and the Anthony Henday, this home is perfect for a growing family