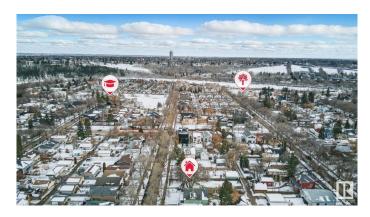

#### \$606,000

1 Bedroom, 1.50 Bathroom, 1,132 sqft Single Family on 0.00 Acres

Riverdale, Edmonton, AB

Beautiful and large piece of property right in one of Edmonton's best neighborhoods Riverdale. Proximity to downtown, the River valley, steps away from Dogpatch Bistro and Bread and Butter bakery are the main takeaways with this great 50'x150' property. The home has recently undergone some abatement to get it ready for a large renovation. It can be brought back to life with a renovation or finish the process of bringing it down to make room for new development. There are renovation plans on the home and garage suite plans that are available to be added into the contract. This is definitely one worth considering in your property search!

# **Community Information**

| Address     | 10184 90 Street |
|-------------|-----------------|
| Area        | Edmonton        |
| Subdivision | Riverdale       |
| City        | Edmonton        |
| County      | ALBERTA         |
| Province    | AB              |
| Postal Code | T5H 1R7         |