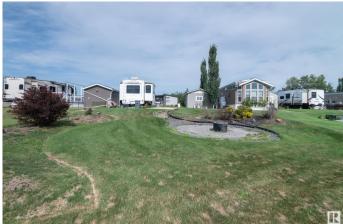

#### \$149,702

0 Bedroom, 0.00 Bathroom, Rural on 0.15 Acres

Trestle Creek Golf Resort, Rural Parkland County, AB

ULTIMATE PLAYGROUNDâ€I..JUST 1 HOUR WEST OF THE CITY…..SPECTACULAR GOLF RESORTâ€I.MULTIPLE AMENITIES….SOUGHT AFTER LAKESIDE LOCATION….BACKS WATER…. ~!WELCOME HOME!~ This RV lot is owned. not leased and has THOUSANDS of dollars spent. Concrete parking pad, cozy fire-pit area, shed for storage 12 x 12 with roll up door for the golf cart, and all the extra toys… all set on what I would argue THE BEST LOT IN THE ENTIRE DEVELOPMENT!!! Area has a 27 hole gold course, lake and water park (like seriously… the families memories to be made are priceless!). There is an option to purchase the RV\* The second you arrive, be sure to feel your blood pressure drop.. and life at the resort to take over!~