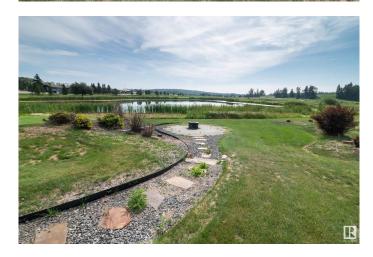

#### \$149,702

0 Bedroom, 0.00 Bathroom, Rural on 0.15 Acres

Trestle Creek Golf Resort, Rural Parkland County, AB

ULTIMATE PLAYGROUNDâ€I..JUST 1 HOUR WEST OF THE CITY…..SPECTACULAR GOLF RESORTâ€I.MULTIPLE AMENITIES….SOUGHT AFTER LAKESIDE LOCATION….BACKS WATER…. ~!WELCOME HOME!~ This RV lot is owned. not leased and has THOUSANDS of dollars spent. Concrete parking pad, cozy fire-pit area, shed for storage 12 x 12 with roll up door for the golf cart, and all the extra toys… all set on what I would argue THE BEST LOT IN THE ENTIRE DEVELOPMENT!!! Area has a 27 hole gold course, lake and water park (like seriously… the families memories to be made are priceless!). There is an option to purchase the RV\* The second you arrive, be sure to feel your blood pressure drop.. and life at the resort to take over!~