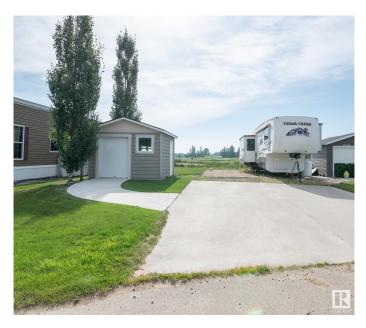

#### \$149,702

0 Bedroom, 0.00 Bathroom, Rural on 0.15 Acres

Trestle Creek Golf Resort, Rural Parkland County, AB

ULTIMATE PLAYGROUNDâ€I..JUST 1 HOUR WEST OF THE CITY…..SPECTACULAR GOLF RESORTâ€I.MULTIPLE AMENITIES….SOUGHT AFTER LAKESIDE LOCATION….BACKS WATER…. ~!WELCOME HOME!~ This RV lot is owned. not leased and has THOUSANDS of dollars spent. Concrete parking pad, cozy fire-pit area, shed for storage 12 x 12 with roll up door for the golf cart, and all the extra toys… all set on what I would argue THE BEST LOT IN THE ENTIRE DEVELOPMENT!!! Area has a 27 hole gold course, lake and water park (like seriously… the families memories to be made are priceless!). There is an option to purchase the RV\* The second you arrive, be sure to feel your blood pressure drop.. and life at the resort to take over!~

### Exterior

Exterior Features Flat Site, Golf Nearby, See Remarks