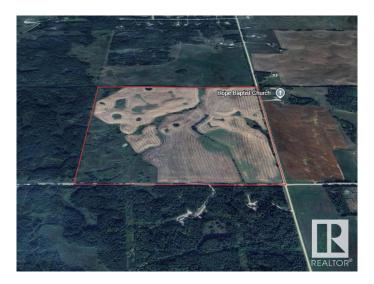

## \$485,000

0 Bedroom, 0.00 Bathroom, Rural on 160.00 Acres

None, Rural Lac Ste. Anne County, AB

Discover this virgin 1/4 section parcel, located just a short 10-minute drive north of the Town of Wabamun. Previously farmed, this land offers excellent potential for agricultural use or your dream rural retreat. Currently home to a small weather station with a lease generating \$1,000 annually, which can be terminated with 3 months' notice. Has excellent potential as a great long-term investment or just for your personal use. GST is not included in listing price.