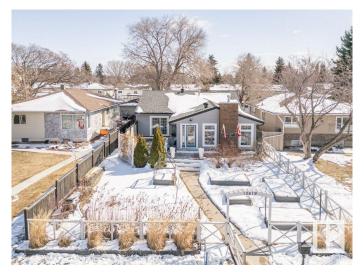

### \$595,000

3 Bedroom, 2.00 Bathroom, 1,364 sqft Single Family on 0.00 Acres

Grovenor, Edmonton, AB

Stunning totally updated Bungalow in the heart of Grovenor. Open beam living room with gas fire place, formal dinning room and a completely new kitchen with loads of cabinets and built in appliances fit for today's culinary enthusiast. 2 bedrooms up with built in closets and a private deck off of the master bedroom. Beautiful Wayne scotting through out the main floor highlight the bright open floor plan. Both bathrooms have been completely updated and feature heated floors. The custom barn doors and built in shelving will impress from the moment you enter the home. The yard features numerous fruit bearing trees and bushes, plus a new ground level deck with fire pit was recently installed.