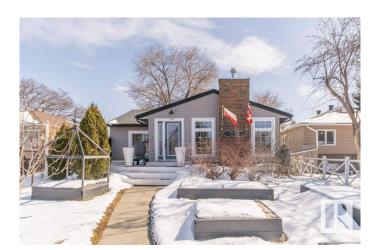

### \$595,000

3 Bedroom, 2.00 Bathroom, 1,364 sqft Single Family on 0.00 Acres

Grovenor, Edmonton, AB

Stunning totally updated Bungalow in the heart of Grovenor. Open beam living room with gas fire place, formal dinning room and a completely new kitchen with loads of cabinets and built in appliances fit for today's culinary enthusiast. 2 bedrooms up with built in closets and a private deck off of the master bedroom. Beautiful Wayne scotting through out the main floor highlight the bright open floor plan. Both bathrooms have been completely updated and feature heated floors. The custom barn doors and built in shelving will impress from the moment you enter the home. The yard features numerous fruit bearing trees and bushes, plus a new ground level deck with fire pit was recently installed.

#### **Exterior**

Exterior Wood, Vinyl

Exterior Features Public Transportation, Shopping Nearby, Treed Lot

Roof Asphalt Shingles

Construction Wood, Vinyl

Foundation Concrete Perimeter