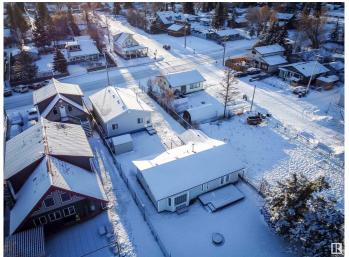

### \$469.000

1 Bedroom, 2.00 Bathroom, 1,122 sqft Rural on 0.21 Acres

Alberta Beach, Rural Lac Ste. Anne County, AB

Waterfront Home with Shop and guest suite!! -Completely renovated down to the studs, this bungalow boasts newer siding, insulation, windows, kitchen, bath, flooring, drywall, and paint. The open floor plan features Corian countertops with ample space, plenty of cabinets, a jetted tub, and even a Pet Shower. Originally a two-bedroom, it can easily be converted back to two. Included on the property is a 28' x 40' shop which houses a self-contained suite with a full bath and kitchenette. The shop is equipped with two 36" man doors, two 10' wide by 9' high doors, in-floor heating, and is wired for generator with 125 amp service. The lot, stretching 184 feet deep, offers a generously sized lakefront area, fully fenced and gated. Conveniently located near the main beach, yet nestled in the town center, the shop acts as a privacy barrier for the rest of the yard, ensuring a serene atmosphere. Located off the shores of Lac Ste Anne.