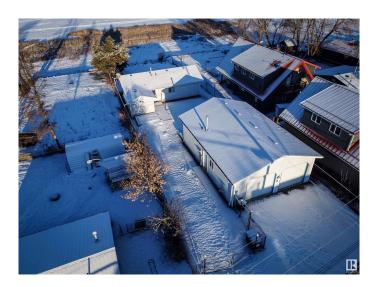

### \$469.000

1 Bedroom, 2.00 Bathroom, 1,122 sqft Rural on 0.21 Acres

Alberta Beach, Rural Lac Ste. Anne County, AB

Waterfront Home with Shop and guest suite!! -Completely renovated down to the studs, this bungalow boasts newer siding, insulation, windows, kitchen, bath, flooring, drywall, and paint. The open floor plan features Corian countertops with ample space, plenty of cabinets, a jetted tub, and even a Pet Shower. Originally a two-bedroom, it can easily be converted back to two. Included on the property is a 28' x 40' shop which houses a self-contained suite with a full bath and kitchenette. The shop is equipped with two 36" man doors, two 10' wide by 9' high doors, in-floor heating, and is wired for generator with 125 amp service. The lot, stretching 184 feet deep, offers a generously sized lakefront area, fully fenced and gated. Conveniently located near the main beach, yet nestled in the town center, the shop acts as a privacy barrier for the rest of the yard, ensuring a serene atmosphere. Located off the shores of Lac Ste Anne.