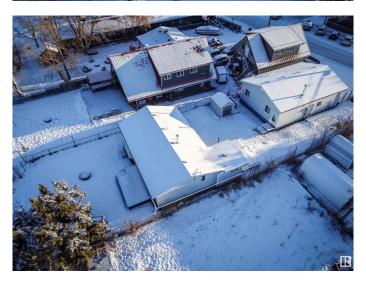

### \$469.000

1 Bedroom, 2.00 Bathroom, 1,122 sqft Rural on 0.21 Acres

Alberta Beach, Rural Lac Ste. Anne County, AB

Waterfront Home with Shop and guest suite!! -Completely renovated down to the studs, this bungalow boasts newer siding, insulation, windows, kitchen, bath, flooring, drywall, and paint. The open floor plan features Corian countertops with ample space, plenty of cabinets, a jetted tub, and even a Pet Shower. Originally a two-bedroom, it can easily be converted back to two. Included on the property is a 28' x 40' shop which houses a self-contained suite with a full bath and kitchenette. The shop is equipped with two 36" man doors, two 10' wide by 9' high doors, in-floor heating, and is wired for generator with 125 amp service. The lot, stretching 184 feet deep, offers a generously sized lakefront area, fully fenced and gated. Conveniently located near the main beach, yet nestled in the town center, the shop acts as a privacy barrier for the rest of the yard, ensuring a serene atmosphere. Located off the shores of Lac Ste Anne.