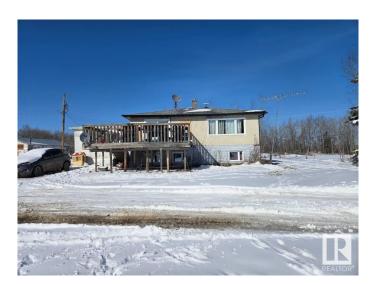

## \$549,000

3 Bedroom, 1.00 Bathroom, 1,008 sqft Rural on 160.00 Acres

None, Rural Westlock County, AB

This private 160 acres is near Long Island Lake. Lots of grass for your horses or cattle. There is 120/130 acres of pasture or hay-land. Good well. The home has lots of upgrades including windows, a renovated kitchen with white, soft-close cabinets, stainless appliances (gas stove), new sinks taps. Also some newer vinyl plank flooring thru'out the house. New shingles 2023. New soffits, faschia & eavestroughs 2024. There is a shop that needs some siding (seller is replacing some plywood panels and painting the exterior..) The land is very pretty and perfect for a hobby farm, raising some animals, riding your horses, enjoying the wildlife and living minutes from the lake in a very private setting!!

#### **Essential Information**

MLS® # E4429297 Price \$549,000

Bedrooms 3

Bathrooms 1.00

Full Baths 1

Square Footage 1,008

Acres 160.00

Year Built 1950

Type Rural

Sub-Type Detached Single Family

Style Bungalow

Status Active

## **Amenities**

Features Deck

Parking Spaces 6

## **Exterior**

Exterior Wood

Exterior Features Treed Lot

Construction Wood

Foundation Concrete Perimeter