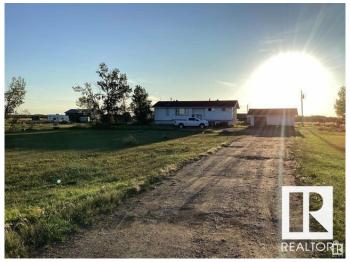

### \$650,000

2 Bedroom, 1.00 Bathroom, 1,453 sqft Rural on 80.00 Acres

None, Rural Lamont County, AB

POTENTIAL!!! 80 ACRES OF PURE BLISS!!! Welcome to a massive property located just off YELLOWHEAD TRAIL a mere minutes from SHERWOOD PARK. Solid 2 bedroom home in the middle of a property that contains many buildings, some of which can be rectified in order to be of use in some way. 22x26 GARAGE, 26 x 36 HEATED WORKSHOP, 35 x 85 METAL BARN, also an insulated chicken barn and a meat processing shop. Plenty of opportunity here for the right person.