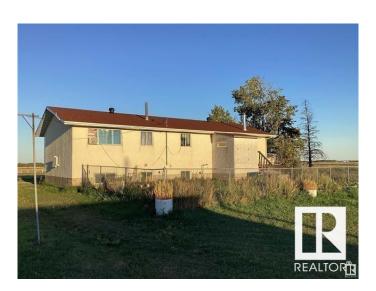

### \$650,000

2 Bedroom, 1.00 Bathroom, 1,453 sqft Rural on 80.00 Acres

None, Rural Lamont County, AB

POTENTIAL!!! 80 ACRES OF PURE BLISS!!! Welcome to a massive property located just off YELLOWHEAD TRAIL a mere minutes from SHERWOOD PARK. Solid 2 bedroom home in the middle of a property that contains many buildings, some of which can be rectified in order to be of use in some way. 22x26 GARAGE, 26 x 36 HEATED WORKSHOP, 35 x 85 METAL BARN, also an insulated chicken barn and a meat processing shop. Plenty of opportunity here for the right person.

Built in 1977

#### **Exterior**

Exterior Wood

Exterior Features Flat Site

Construction Wood

Foundation Concrete Perimeter