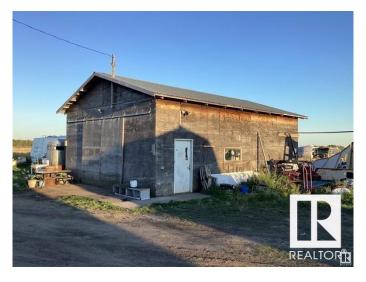

### \$650,000

2 Bedroom, 1.00 Bathroom, 1,453 sqft Rural on 80.00 Acres

None, Rural Lamont County, AB

POTENTIAL!!! 80 ACRES OF PURE BLISS!!! Welcome to a massive property located just off YELLOWHEAD TRAIL a mere minutes from SHERWOOD PARK. Solid 2 bedroom home in the middle of a property that contains many buildings, some of which can be rectified in order to be of use in some way. 22x26 GARAGE, 26 x 36 HEATED WORKSHOP, 35 x 85 METAL BARN, also an insulated chicken barn and a meat processing shop. Plenty of opportunity here for the right person.