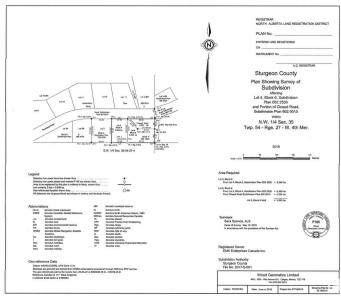

### \$234,500

0 Bedroom, 0.00 Bathroom, Rural on 1.47 Acres

Shil Shol Estate, Rural Sturgeon County, AB

Build your country home on a private treed 1.47 acre lot with a south facing back yard. Only one neighbor to the west, a farmers field to the east and treed land to the south. Located just south of Highway 37 off Range Rd 271 and approximately 20 minutes from St. Albert and Spruce Grove.

### **Essential Information**

MLS® # E4429365

Price \$234,500

Bathrooms 0.00

Acres 1.47

Type Rural

Sub-Type Vacant Lot/Land

Status Active

# **Community Information**

Address 103 Riverbend Road

Area Rural Sturgeon County

Subdivision Shil Shol Estate

City Rural Sturgeon County

County ALBERTA

Province AB

Postal Code T0G 0J0