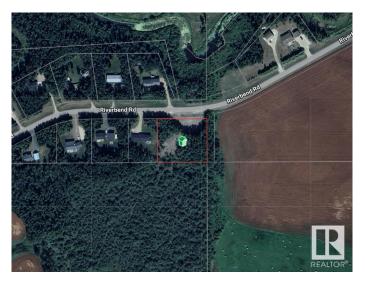

### \$234,500

0 Bedroom, 0.00 Bathroom, Rural on 1.47 Acres

Shil Shol Estate, Rural Sturgeon County, AB

Build your country home on a private treed 1.47 acre lot with a south facing back yard. Only one neighbor to the west, a farmers field to the east and treed land to the south. Located just south of Highway 37 off Range Rd 271 and approximately 20 minutes from St. Albert and Spruce Grove.

# **Community Information**

Address 103 Riverbend Road

Area Rural Sturgeon County

Subdivision Shil Shol Estate

City Rural Sturgeon County

County ALBERTA

Province AB

Postal Code T0G 0J0

### **Exterior**

Exterior Features Flat Site, Treed Lot, See Remarks