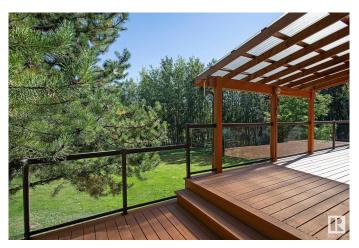

### \$429,900

3 Bedroom, 2.00 Bathroom, 936 sqft Rural on 1.23 Acres

Star Lake Estates, Rural Parkland County, AB

Welcome to your dream country retreatâ€"just a short commute from the city! This gorgeous walkout bungalow is truly one of a kind, nestled on a peaceful, private property near Star Lake, Jackfish Lake and a few others. With 1800 sq ft of warm, inviting living space, this home features 3 bedrooms and 2 bathrooms. The stunning kitchen is complete with quartz countertops, stainless steel appliances, and a built-in power station in the counter. You'll love the newer flooring upstairs, updated primary ensuite, 2021 hot water tank, and newer shingles with durable metal valleys. Enjoy the outdoors with plenty of yard space, fenced on three sides, plus a dog run and full hookups for a hot tub. A perfect mix of comfort, character, and convenienceâ€"this home offers the peaceful lifestyle you've been waiting for!

#### **Amenities**

Features Deck, Dog Run-Fenced In, Fire Pit, Vaulted Ceiling, Walkout Basement