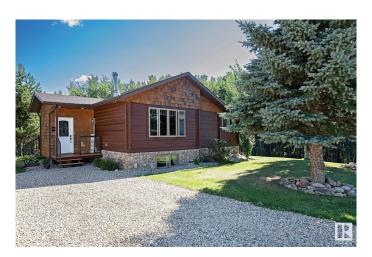

### \$429,900

3 Bedroom, 2.00 Bathroom, 936 sqft Rural on 1.23 Acres

Star Lake Estates, Rural Parkland County, AB

Welcome to your dream country retreatâ€"just a short commute from the city! This gorgeous walkout bungalow is truly one of a kind, nestled on a peaceful, private property near Star Lake, Jackfish Lake and a few others. With 1800 sq ft of warm, inviting living space, this home features 3 bedrooms and 2 bathrooms. The stunning kitchen is complete with quartz countertops, stainless steel appliances, and a built-in power station in the counter. You'll love the newer flooring upstairs, updated primary ensuite, 2021 hot water tank, and newer shingles with durable metal valleys. Enjoy the outdoors with plenty of yard space, fenced on three sides, plus a dog run and full hookups for a hot tub. A perfect mix of comfort, character, and convenienceâ€"this home offers the peaceful lifestyle you've been waiting for!

#### **Amenities**

Features Deck, Dog Run-Fenced In, Fire Pit, Vaulted Ceiling, Walkout Basement

#### **Exterior**

Exterior Wood

Exterior Features Backs Onto Park/Trees, Fenced, Golf Nearby, Hillside, Landscaped,

Private Setting, Rolling Land

Construction Wood

Foundation Concrete Perimeter