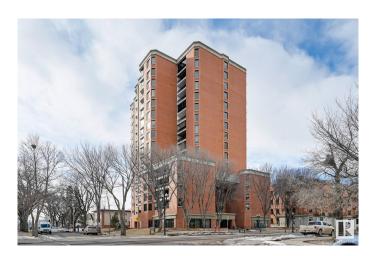

# \$125,000 - 203 11503 100 Avenue, Edmonton

MLS® #E4429498

#### \$125,000

1 Bedroom, 1.00 Bathroom, 484 sqft Condo / Townhouse on 0.00 Acres

WîhkwÃantôwin, Edmonton, AB

TREELINE VIEWS from this RENOVATED BRIGHT studio suite in the majestic, iconic LEMARCHAND TOWER conveniently located steps away from the river valley walking/biking trails, restaurants, coffee shops & quick access to the U of A, Brewery District & Ice District. Open layout with an upgraded kitchen with white cabinetry and an eating bar. Newer vinyl plank flooring throughout. 4 piece main bathroom. Good size balcony with an east exposure. Included is the stove, fridge, washer, dryer and A/C. Titled underground parking #247 on P2. LeMarchand has a guest suite & a renovated social room with a patio. A perfect executive condo! Shows very well!

# of Stories 17
Stories 1

Has Basement Yes

Basement None, No Basement

#### **Exterior**

Exterior Concrete, Brick

Exterior Features Golf Nearby, Public Transportation, Shopping Nearby, View City, View

Downtown, See Remarks

Roof Tar & T

Foundation Concrete Perimeter