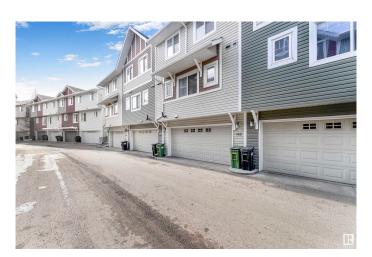

### \$330,000

3 Bedroom, 2.50 Bathroom, 1,400 sqft Condo / Townhouse on 0.00 Acres

Tamarack, Edmonton, AB

ATTENTION INVESTORS & FIRST-TIME HOME BUYERS! Welcome to this beautiful 3-bedroom, 2.5-bathroom, three-story townhouse with a 20ft wide DOUBLE-ATTACHED garage in Tamarack. This home offers a perfect blend of comfort, luxury, and style. The spacious living and dining areas are filled with natural light, ideal for both relaxation and entertaining. The upper level features 3 bright bedrooms, including a master suite with a 3-piece en-suite and walk-in closet. Enjoy upgraded stainless steel appliances and a brand-new Combi boiler with a 10-year warranty. Located near the Meadows Community Rec Centre, Tamarack Shopping Centre, Walmart, Superstore, ETS Transit, Landmark Theatre, parks, schools, and major roads like the Anthony Henday and Whitemud Freeway.

## **Amenities**

Amenities Front Porch

Parking Double Garage Attached

### **Exterior**

Exterior Wood, Stone, Vinyl

Exterior Features See Remarks

Roof Asphalt Shingles

Construction Wood, Stone, Vinyl

Foundation Concrete Perimeter