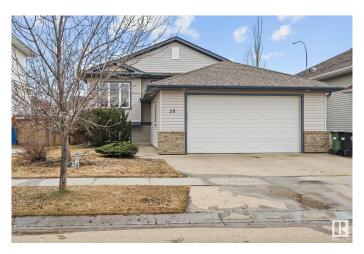

# \$550,000 - 20 Walters Place, Leduc

MLS® #E4429773

### \$550,000

4 Bedroom, 3.00 Bathroom, 1,263 sqft Single Family on 0.00 Acres

Windrose, Leduc, AB

Designed with comfort and style in mind, this expansive 2005 bi-level is the perfect retreat for a growing family. Offering 4 spacious bedrooms (2 up, 2 down) and 3 full baths, it's crafted for both function and ease of living. Recent upgrades include a brand new furnace and hot water tank (2024), plus central A/C (2021) for year-round comfort. The bright U-shaped kitchen features a massive pantry and a sunlit dining area with access to a west-facing deckâ€"ideal for summer barbecues. The main floor living room with gas fireplace invites cozy gatherings, while the fully finished lower level boasts a generous rec room with a second fireplace. A 23x28 heated garage provides endless space for projects or storage. The fully fenced yard adds privacy and space to roam. Ideally located near schools, shopping, trails, and the golf course with quick access to Hwy 2 and the airportâ€" lifestyle and location await!

### **Essential Information**

| MLS® #     | E4429773  |
|------------|-----------|
| Price      | \$550,000 |
| Bedrooms   | 4         |
| Bathrooms  | 3.00      |
| Full Baths | 3         |

| Square Footage | 1,263                  |
|----------------|------------------------|
| Acres          | 0.00                   |
| Year Built     | 2005                   |
| Туре           | Single Family          |
| Sub-Type       | Detached Single Family |
| Style          | Bi-Level               |
| Status         | Active                 |
|                |                        |

# **Community Information**

| Address     | 20 Walters Place |
|-------------|------------------|
| Area        | Leduc            |
| Subdivision | Windrose         |
| City        | Leduc            |
| County      | ALBERTA          |
| Province    | AB               |
| Postal Code | T9E 8S7          |