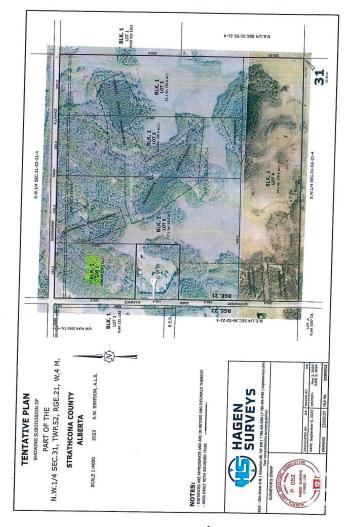

#### \$499,702

0 Bedroom, 0.00 Bathroom, Rural on 12.01 Acres

None, Rural Strathcona County, AB

CLOSE PROXIMITY TO ARDROSSAN AND SHERWOOD PARK!...BEAUTIFUL ROLLING LAND, TREED, PRIVATE SETTING...GREAT BUILDING SITE...APPROACHES PAID FOR, PAID TO LOT LINE...GAS AND POWER ADJACENT TO PROPERTY...VERY PRIVATE!

# **Essential Information**

MLS® # E4429814

Price \$499,702

Bathrooms 0.00

Acres 12.01

Year Built 2025

Type Rural

Sub-Type Vacant Lot/Land

# **Community Information**

Address Rr 220 Twp Rd 530

Area Rural Strathcona County

Subdivision None

City Rural Strathcona County

County ALBERTA

Province AB

Postal Code T8A 6M8