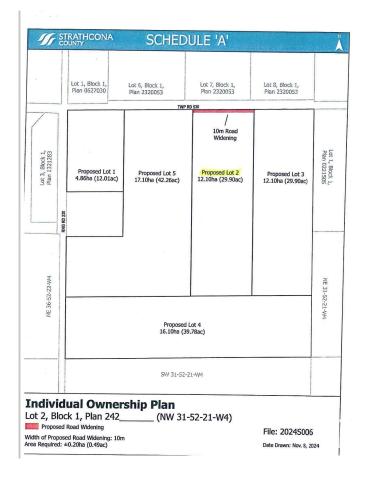

# \$569,702 - Rr 220 Twp Rd 530, Rural Strathcona County

MLS® #E4429815

#### \$569,702

0 Bedroom, 0.00 Bathroom, Rural on 29.90 Acres

None, Rural Strathcona County, AB

CLOSE PROXIMITY TO ARDROSSAN AND SHERWOOD PARK!...BEAUTIFUL ROLLING LAND, TREED, PRIVATE SETTING...GREAT BUILDING SITE...APPROACHES PAID FOR, PAID TO LOT LINE...GAS AND POWER ADJACENT TO PROPERTY...VERY PRIVATE!

## **Essential Information**

| MLS® #    | E4429815        |
|-----------|-----------------|
| Price     | \$569,702       |
| Bathrooms | 0.00            |
| Acres     | 29.90           |
| Туре      | Rural           |
| Sub-Type  | Vacant Lot/Land |
| Status    | Active          |

## **Community Information**

| Address     | Rr 220 Twp Rd 530       |
|-------------|-------------------------|
| Area        | Rural Strathcona County |
| Subdivision | None                    |
| City        | Rural Strathcona County |
| County      | ALBERTA                 |
| Province    | AB                      |
| Postal Code | T8A 6M8                 |