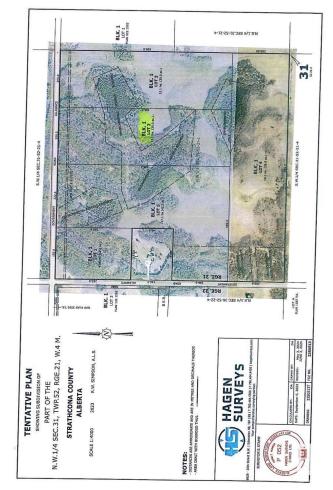

#### \$569,702

0 Bedroom, 0.00 Bathroom, Rural on 29.90 Acres

None, Rural Strathcona County, AB

CLOSE PROXIMITY TO ARDROSSAN AND SHERWOOD PARK!...BEAUTIFUL ROLLING LAND, TREED, PRIVATE SETTING...GREAT BUILDING SITE...APPROACHES PAID FOR, PAID TO LOT LINE...GAS AND POWER ADJACENT TO PROPERTY...VERY PRIVATE!

## Exterior

Exterior Features Private Setting, Rolling Land,