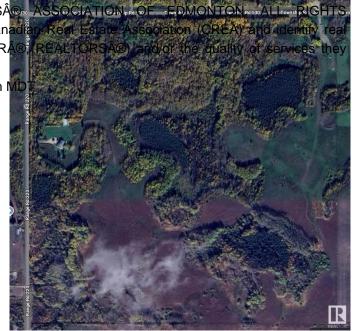

#### \$599,702

0 Bedroom, 0.00 Bathroom, Rural on 39.74 Acres

None, Rural Strathcona County, AB

CLOSE PROXIMITY TO ARDROSSAN AND SHERWOOD PARK!...BEAUTIFUL ROLLING LAND, TREED, PRIVATE SETTING...GREAT BUILDING SITE...APPROACHES PAID FOR, PAID TO LOT LINE...GAS AND POWER ADJACENT TO PROPERTY...VERY PRIVATE!

#### **Exterior**

Exterior Features Private Setting, Rolling Land,