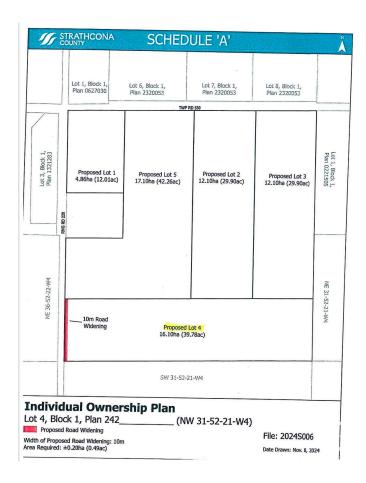

#### \$599,702

0 Bedroom, 0.00 Bathroom, Rural on 39.74 Acres

None, Rural Strathcona County, AB

CLOSE PROXIMITY TO ARDROSSAN AND SHERWOOD PARK!...BEAUTIFUL ROLLING LAND, TREED, PRIVATE SETTING...GREAT BUILDING SITE...APPROACHES PAID FOR, PAID TO LOT LINE...GAS AND POWER ADJACENT TO PROPERTY...VERY PRIVATE!

### **Community Information**

Address Rr 220 Twp 530

Area Rural Strathcona County

Subdivision None

City Rural Strathcona County

County ALBERTA

Province AB

Postal Code T8A 6M8

#### **Exterior**

Exterior Features Private Setting, Rolling Land,