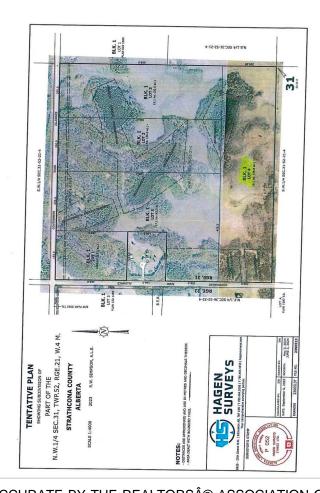

#### \$599,702

0 Bedroom, 0.00 Bathroom, Rural on 39.74 Acres

None, Rural Strathcona County, AB

CLOSE PROXIMITY TO ARDROSSAN AND SHERWOOD PARK!...BEAUTIFUL ROLLING LAND, TREED, PRIVATE SETTING...GREAT BUILDING SITE...APPROACHES PAID FOR, PAID TO LOT LINE...GAS AND POWER ADJACENT TO PROPERTY...VERY PRIVATE!

### **Community Information**

Address Rr 220 Twp 530

Area Rural Strathcona County

Subdivision None

City Rural Strathcona County

County ALBERTA

Province AB

Postal Code T8A 6M8