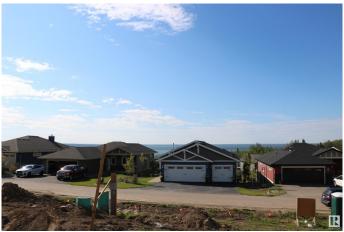

### \$199,900

0 Bedroom, 0.00 Bathroom, Rural on 0.31 Acres

Estates At Waters Edge, Rural Lac Ste. Anne County, AB

Lakeview's out front and trees in behind so no rear neighbors and you can fence the yard! Great large 13,396 sqft (over 1/3 acre) lake-view lot for sale. So many options! You can build your own home or have on-site developer build for you. No timeline to build but not many lots remaining. Make Waters Edge your permanent residence or get-away home. Amenities include gorgeous waterfront pool, marinas, clubhouse, fitness centre, beachfront park, and walking trails. Municipal water and sewer. Paved roads, RV storage. Price includes GST.

#### **Exterior**

Exterior Features Backs Onto Park/Trees, Beach Access, Boating, Gated Community, Golf

Nearby, Lake Access Property, Lake View, Playground Nearby, Public

Swimming Pool, Schools, Shopping Nearby, Waterfront Property