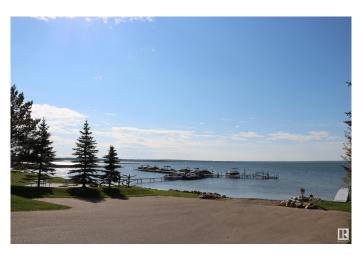

### \$199,900

0 Bedroom, 0.00 Bathroom, Rural on 0.31 Acres

Estates At Waters Edge, Rural Lac Ste. Anne County, AB

Lakeview's out front and trees in behind so no rear neighbors and you can fence the yard! Great large 13,396 sqft (over 1/3 acre) lake-view lot for sale. So many options! You can build your own home or have on-site developer build for you. No timeline to build but not many lots remaining. Make Waters Edge your permanent residence or get-away home. Amenities include gorgeous waterfront pool, marinas, clubhouse, fitness centre, beachfront park, and walking trails. Municipal water and sewer. Paved roads, RV storage. Price includes GST.

#### **Exterior**

Exterior Features Backs Onto Park/Trees, Beach Access, Boating, Gated Community, Golf

Nearby, Lake Access Property, Lake View, Playground Nearby, Public

Swimming Pool, Schools, Shopping Nearby, Waterfront Property