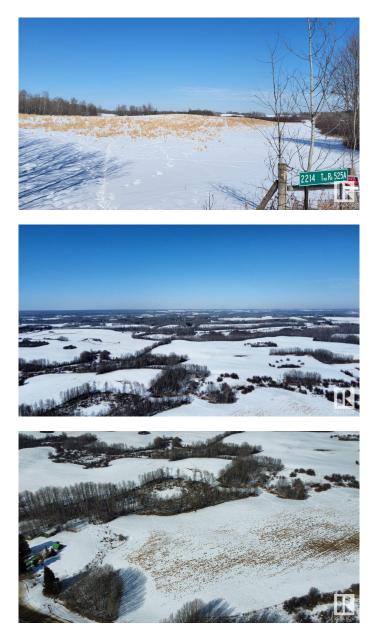

#### \$499,000

0 Bedroom, 0.00 Bathroom, Rural on 32.62 Acres

None, Rural Parkland County, AB

Gorgeous parcel of land with several building site options from flat to hilly land, ideal for building a walk out home. There are several groups of trees and 3 ponds throughout the property for added privacy. Located 4.8 km's south from Highway 16 and its a few minutes west of Stony Plain. Drive to work in West Edmonton in about 30 minutes. Close to several beautiful Lakes(Jackfish Lake), Wabamum Provincial lake & park, Alberta Beach, ect. Power and gas to the property line.

## Exterior

Exterior Features Backs Onto Park/Trees, Golf Nearby, Hillside, Private Setting, Rolling Land, Stream/Pond, Treed Lot, Partially Fenced