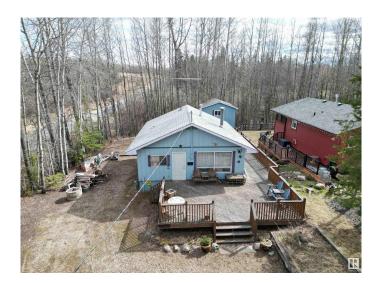

## \$180,000

2 Bedroom, 1.00 Bathroom, 727 sqft Rural on 0.15 Acres

Bay Bridge Estates, Rural Lac Ste. Anne County, AB

Located in Bay Bridge Estates, this well-kept 2-bed, 1-bath cabin is the perfect 3-season retreat. Built in 1978 and still owned by the original builder, it sits on a private, treed corner lot just steps from the lake. Enjoy a spacious cedar deck, ample parking, and a peaceful setting ideal for summer getaways. This property comes fully furnished, and includes a small boat, trailer, and motorâ€"everything you need to start making memories right away. A detached workshop with an upper-level bunkhouse offers extra space for quests or storage, plus there's a rear crawl space for added convenience. Whether you're looking to relax or explore the lake, this turn-key cabin is ready for its next chapter of summer adventures.

## **Exterior**

Exterior Wood

Exterior Features Corner Lot, Landscaped, Treed Lot

Construction Wood Foundation Piling