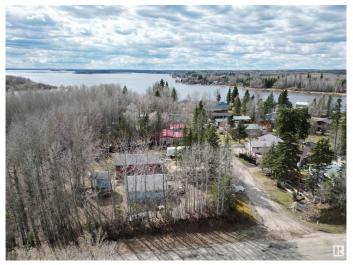

## \$180,000

2 Bedroom, 1.00 Bathroom, 727 sqft Rural on 0.15 Acres

Bay Bridge Estates, Rural Lac Ste. Anne County, AB

Located in Bay Bridge Estates, this well-kept 2-bed, 1-bath cabin is the perfect 3-season retreat. Built in 1978 and still owned by the original builder, it sits on a private, treed corner lot just steps from the lake. Enjoy a spacious cedar deck, ample parking, and a peaceful setting ideal for summer getaways. This property comes fully furnished, and includes a small boat, trailer, and motorâ€"everything you need to start making memories right away. A detached workshop with an upper-level bunkhouse offers extra space for quests or storage, plus there's a rear crawl space for added convenience. Whether you're looking to relax or explore the lake, this turn-key cabin is ready for its next chapter of summer adventures.

# **Community Information**

Address 1 54114 Rge Rd 52

Area Rural Lac Ste. Anne County

Subdivision Bay Bridge Estates

City Rural Lac Ste. Anne County

County ALBERTA

Province AB

Postal Code T0E 1H0