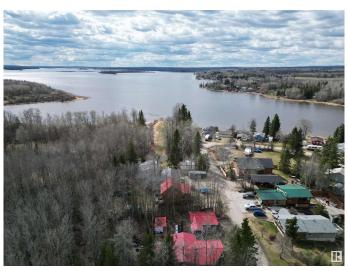

## \$180,000

2 Bedroom, 1.00 Bathroom, 727 sqft Rural on 0.15 Acres

Bay Bridge Estates, Rural Lac Ste. Anne County, AB

Located in Bay Bridge Estates, this well-kept 2-bed, 1-bath cabin is the perfect 3-season retreat. Built in 1978 and still owned by the original builder, it sits on a private, treed corner lot just steps from the lake. Enjoy a spacious cedar deck, ample parking, and a peaceful setting ideal for summer getaways. This property comes fully furnished, and includes a small boat, trailer, and motorâ€"everything you need to start making memories right away. A detached workshop with an upper-level bunkhouse offers extra space for quests or storage, plus there's a rear crawl space for added convenience. Whether you're looking to relax or explore the lake, this turn-key cabin is ready for its next chapter of summer adventures.

# **Community Information**

Address 1 54114 Rge Rd 52

Area Rural Lac Ste. Anne County

Subdivision Bay Bridge Estates

City Rural Lac Ste. Anne County

County ALBERTA

Province AB

Postal Code T0E 1H0