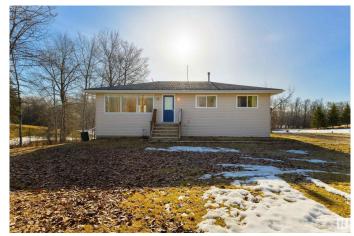

## \$375,000

3 Bedroom, 1.00 Bathroom, 1,115 sqft Rural on 1.17 Acres

Heatherlea, Rural Parkland County, AB

Not too big, not too small, this acreage is just right! Backing onto ENVIRONMENTAL RESERVE, this bungalow features laminate flooring, a large living room, great kitchen with picture window overlooking the yard, spacious dining room with garden doors leading out to the 2-tiered deck, 3 bedrooms, 1 bathroom, and a partially-finished WALK-OUT basement with 9' ceilings! Whether you have big dreams of renovating this home to make it your own, building a garage/shop, or leaving it just the way it is, this property is beautifully treed and only a short drive to Spruce Grove & Stony Plain.

#### **Essential Information**

MLS® # E4430316 Price \$375,000

Bedrooms 3

Bathrooms 1.00

Full Baths 1

Square Footage 1,115

Acres 1.17

Year Built 1970

Type Rural

Sub-Type Detached Single Family

Style Bungalow
Status Active