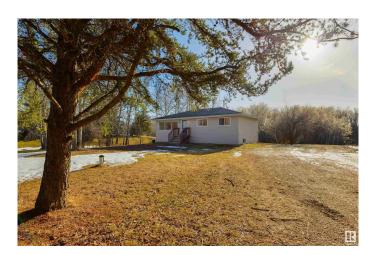

## \$375,000

3 Bedroom, 1.00 Bathroom, 1,115 sqft Rural on 1.17 Acres

Heatherlea, Rural Parkland County, AB

Not too big, not too small, this acreage is just right! Backing onto ENVIRONMENTAL RESERVE, this bungalow features laminate flooring, a large living room, great kitchen with picture window overlooking the yard, spacious dining room with garden doors leading out to the 2-tiered deck, 3 bedrooms, 1 bathroom, and a partially-finished WALK-OUT basement with 9' ceilings! Whether you have big dreams of renovating this home to make it your own, building a garage/shop, or leaving it just the way it is, this property is beautifully treed and only a short drive to Spruce Grove & Stony Plain.

#### **Exterior**

Exterior Wood

Exterior Features Backs Onto Park/Trees, Environmental Reserve, Landscaped, Private

Setting, Ravine View, Recreation Use, Schools, Treed Lot, See Remarks

Construction Wood

Foundation Preserved Wood