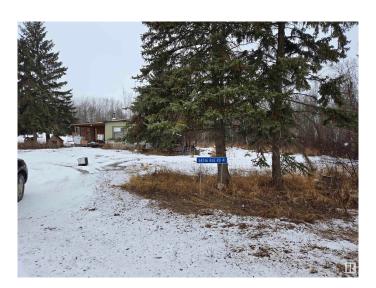

## \$149,900

1 Bedroom, 1.00 Bathroom, 953 sqft Rural on 3.99 Acres

None, Rural Lac Ste. Anne County, AB

Very private 3.99 acre parcel outside of subdivisions near Lac St Anne and Wabamum Lakes. Paved road all the way to Edmonton save for last 2 miles. Property with a dwelling wanting a lot of TLC or removal. Driveway, Well and Power already set up. Lovely site needing clean up and a new owner.