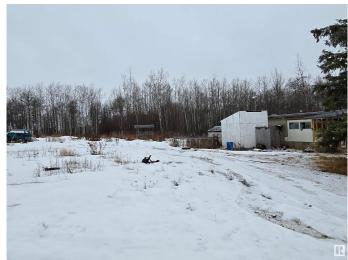

## \$149,900

1 Bedroom, 1.00 Bathroom, 953 sqft Rural on 3.99 Acres

None, Rural Lac Ste. Anne County, AB

Very private 3.99 acre parcel outside of subdivisions near Lac St Anne and Wabamum Lakes. Paved road all the way to Edmonton save for last 2 miles. Property with a dwelling wanting a lot of TLC or removal. Driveway, Well and Power already set up. Lovely site needing clean up and a new owner.