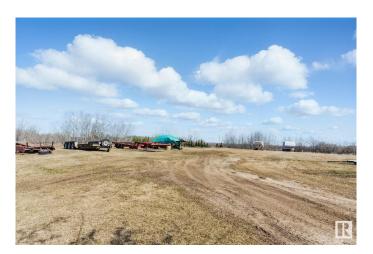

## \$1,098,000

0 Bedroom, 0.00 Bathroom, Land Commercial on 0.00 Acres

None, Rural Parkland County, AB

Unique multi-use land opportunity just 5 mins west of Stony Plain, off HiWay 16a. This 6.98-acre property, zoned agricultural in Parkland County, includes a thriving 10yr Turn-Key Firewood business with log supply and equipment. Also, Environmental and related impact studies completed for development of 135 RV storage site, and is in final approval phase. Prime Hi-way Frontage offers excellent exposure. Sale features skid steer, 3 C-can containers of contractor tools, lawn/snow equipment, and a classic 1951 Chevy Skyline. Includes an older 2-bedroom home with newer furnace, hot water tank, and concrete foundation. Water supplied via drilled well. Out buildings include, Barn and double detached garage.