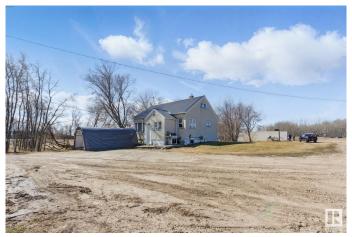

## \$1,098,000

0 Bedroom, 0.00 Bathroom, Land Commercial on 0.00 Acres

None, Rural Parkland County, AB

Unique multi-use land opportunity just 5 mins west of Stony Plain, off HiWay 16a. This 6.98-acre property, zoned agricultural in Parkland County, includes a thriving 10yr Turn-Key Firewood business with log supply and equipment. Also, Environmental and related impact studies completed for development of 135 RV storage site, and is in final approval phase. Prime Hi-way Frontage offers excellent exposure. Sale features skid steer, 3 C-can containers of contractor tools, lawn/snow equipment, and a classic 1951 Chevy Skyline. Includes an older 2-bedroom home with newer furnace, hot water tank, and concrete foundation. Water supplied via drilled well. Out buildings include, Barn and double detached garage.