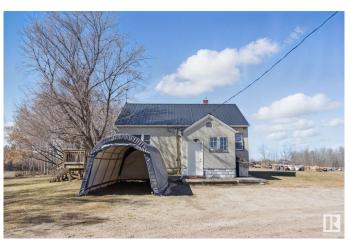

## \$1,098,000

0 Bedroom, 0.00 Bathroom, Land Commercial on 0.00 Acres

None, Rural Parkland County, AB

Unique multi-use land opportunity just 5 mins west of Stony Plain, off HiWay 16a. This 6.98-acre property, zoned agricultural in Parkland County, includes a thriving 10yr Turn-Key Firewood business with log supply and equipment. Also, Environmental and related impact studies completed for development of 135 RV storage site, and is in final approval phase. Prime Hi-way Frontage offers excellent exposure. Sale features skid steer, 3 C-can containers of contractor tools, lawn/snow equipment, and a classic 1951 Chevy Skyline. Includes an older 2-bedroom home with newer furnace, hot water tank, and concrete foundation. Water supplied via drilled well. Out buildings include, Barn and double detached garage.