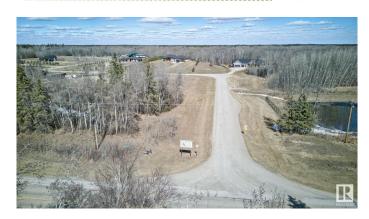

# \$275,000

0 Bedroom, 0.00 Bathroom, Rural on 2.01 Acres

West Glen Estates, Rural Parkland County, AB

Get started on your dream home build at West Glen Estates where you'll get tremendous value with this 2 acre lot! This amazing 74 acre subdivision is located in Parkland County just west of Hwy 60 on the corner of Graminia & Sanctuary Road. Gentle rolling terrain, an abundance of trees, paved road, and bordered on two sides by environmentally protected wetlands & Ducks Unlimited nesting projects. Graminia School (K-9) is located 5 Km West on Graminia Road, Nisku and the Edmonton International Airport are only 15 minutes away, and the Town of Devon is only 5 minutes away with volunteer fire department, full service RCMP facility, hospital & ambulance service, with many more amenities and services available. PLUS major tourist attractions such as RAD Torque Raceway, U of A Botanic Gardens, Rabbit Hill Snow Resort, Canada Petroleum Discover Centre, Clifford E. Lee Nature Sanctuary, Devon Voyageur Park and Prospectors Point are only minutes away. A beautiful place to call home!