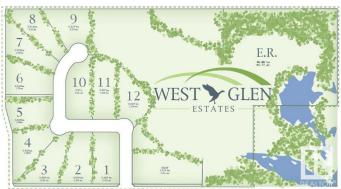

# \$275,000

0 Bedroom, 0.00 Bathroom, Rural on 2.02 Acres

West Glen Estates, Rural Parkland County, AB

Get started on your dream home build at West Glen Estates where you'll get tremendous value with this 2 acre lot! This amazing 74 acre subdivision is located in Parkland County just west of Hwy 60 on the corner of Graminia & Sanctuary Road. Gentle rolling terrain, an abundance of trees, paved road, and bordered on two sides by environmentally protected wetlands & Ducks Unlimited nesting projects. Graminia School (K-9) is located 5 Km West on Graminia Road, Nisku and the Edmonton International Airport are only 15 minutes away, and the Town of Devon is only 5 minutes away with volunteer fire department, full service RCMP facility, hospital & ambulance service, with many more amenities and services available. PLUS major tourist attractions such as RAD Torque Raceway, U of A Botanic Gardens, Rabbit Hill Snow Resort, Canada Petroleum Discover Centre, Clifford E. Lee Nature Sanctuary, Devon Voyageur Park and Prospectors Point are only minutes away. A beautiful place to call home!

# **Community Information**

Address 8 26328 Twp Road 511

Rural Parkland County

Subdivision West Glen Estates

City Rural Parkland County

County ALBERTA

Province AB

Postal Code T7Y 1E1