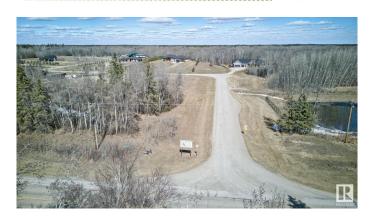

# \$275,000

0 Bedroom, 0.00 Bathroom, Rural on 2.02 Acres

West Glen Estates, Rural Parkland County, AB

Get started on your dream home build at West Glen Estates where you'll get tremendous value with this 2 acre lot! This amazing 74 acre subdivision is located in Parkland County just west of Hwy 60 on the corner of Graminia & Sanctuary Road. Gentle rolling terrain, an abundance of trees, paved road, and bordered on two sides by environmentally protected wetlands & Ducks Unlimited nesting projects. Graminia School (K-9) is located 5 Km West on Graminia Road, Nisku and the Edmonton International Airport are only 15 minutes away, and the Town of Devon is only 5 minutes away with volunteer fire department, full service RCMP facility, hospital & ambulance service, with many more amenities and services available. PLUS major tourist attractions such as RAD Torque Raceway, U of A Botanic Gardens, Rabbit Hill Snow Resort, Canada Petroleum Discover Centre, Clifford E. Lee Nature Sanctuary, Devon Voyageur Park and Prospectors Point are only minutes away. A beautiful place to call home!

#### **Exterior**

Area

Exterior Features Airport Nearby, Environmental Reserve, Golf Nearby, Rolling Land