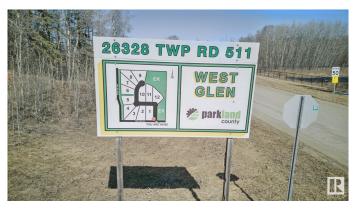

# \$275,000 - 8 26328 Twp Road 511, Rural Parkland County

MLS® #E4430571

# **Community Information**

Address 8 26328 Twp Road 511

Rural Parkland County

Subdivision West Glen Estates

City Rural Parkland County

County ALBERTA

Province AB

Postal Code T7Y 1E1