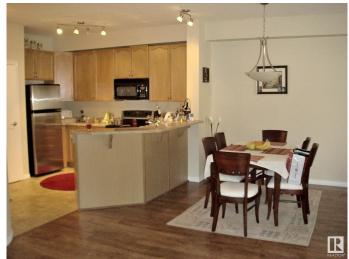

#### \$159,000

2 Bedroom, 2.00 Bathroom, 1,065 sqft Condo / Townhouse on 0.00 Acres

Clareview Town Centre, Edmonton, AB

Location, location, location. Superbly positioned close to everything (including LRT), this beautiful condo features 2 spacious bedrooms, two bathrooms, in suite laundry/storage, kitchen with large island, underground parking and balcony. Well managed by Candema, this unit is a perfect place to start your home ownership, downsize or become first time landlord

#### Interior

Interior Features ensuite bathroom

Appliances Dryer, Oven-Microwave, Refrigerator, Stove-Electric, Washer

Heating Hot Water, Natural Gas