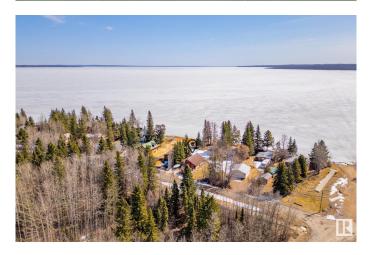

## \$479,000

2 Bedroom, 1.00 Bathroom, 979 sqft Rural on 0.24 Acres

Gilwood Beach, Rural Leduc County, AB

Welcome to Gilwood beach the hidden gem of Pigeon Lake! Enjoy Lake front living with Lot size of .24 acre (50' Wide X 216' Deep) Breathtaking Cottage with open beam Vaulted ceilings showcasing the character and charm. Wood Burning gas fire place, Galley kitchen, 2 bdrms on the main floor, 4 pce bath, and a bright open loft with a Balcony looking over the lake and 2 addition built in Beds!!! Notable Updated include lighting, Flooring, Windows, outdoor shower, Loft has been completely renovated and a new deck addition! Water quality and depth is outstanding. The entire yard has been cleared and professionally landscaped. 4 season cabin with natural gas (Forced air) Gilwood Beach is a tranquil neighborhood that will provide memories for years to come. Dont wait to start making memories at the lake!

# **Community Information**

Address 90 47263 Hwy 771
Area Rural Leduc County

Subdivision Gilwood Beach

City Rural Leduc County

County ALBERTA

Province AB

Postal Code T0C 2C0

#### **Exterior**

Exterior Wood

Exterior Features Backs Onto Lake, Beach Access, Boating, Golf Nearby, Lake View,

Landscaped, Private Setting

Construction Wood Foundation Block