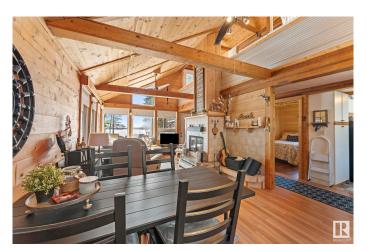

## \$479,000

2 Bedroom, 1.00 Bathroom, 979 sqft Rural on 0.24 Acres

Gilwood Beach, Rural Leduc County, AB

Welcome to Gilwood beach the hidden gem of Pigeon Lake! Enjoy Lake front living with Lot size of .24 acre (50' Wide X 216' Deep) Breathtaking Cottage with open beam Vaulted ceilings showcasing the character and charm. Wood Burning gas fire place, Galley kitchen, 2 bdrms on the main floor, 4 pce bath, and a bright open loft with a Balcony looking over the lake and 2 addition built in Beds!!! Notable Updated include lighting, Flooring, Windows, outdoor shower, Loft has been completely renovated and a new deck addition! Water quality and depth is outstanding. The entire yard has been cleared and professionally landscaped. 4 season cabin with natural gas (Forced air) Gilwood Beach is a tranquil neighborhood that will provide memories for years to come. Dont wait to start making memories at the lake!

# **Amenities**

Features Deck, Gazebo, Open Beam, Vaulted Ceiling

### Interior

Heating Forced Air-1, Natural Gas

Fireplace Yes Stories 2

Has Basement Yes

Basement None, No Basement

#### **Exterior**

Exterior Wood

Exterior Features Backs Onto Lake, Beach Access, Boating, Golf Nearby, Lake View,

Landscaped, Private Setting

Construction Wood Foundation Block