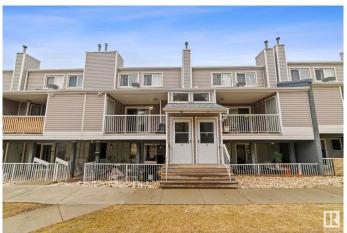

# \$174,800 - 116 10404 24 Avenue, Edmonton

MLS® #E4430645

## \$174,800

2 Bedroom, 1.00 Bathroom, 1,204 sqft Condo / Townhouse on 0.00 Acres

Ermineskin, Edmonton, AB

Bright and spacious 2-storey in Ermineskin offering fantastic value for first-time buyers or investors! The upper level features 2 bedrooms, a 4-piece bath, walk-through closet from the primary bedroom, and convenient upstairs laundry. On the main floor, enjoy a large living room with sliding doors opening to green space, a functional kitchen with plenty of cabinets, dining area, and lots of storage space. Includes an energized parking stall and a newer furnace and hot water tank (approx. 6 years old). Great location near Century Park LRT, South Edmonton Common, Henday, and Calgary Trail!

## **Exterior**

Exterior Wood, Vinyl

Exterior Features Flat Site, Landscaped, Picnic Area, Playground Nearby, Schools,

**Shopping Nearby** 

Roof Asphalt Shingles

Construction Wood, Vinyl

Foundation Concrete Perimeter