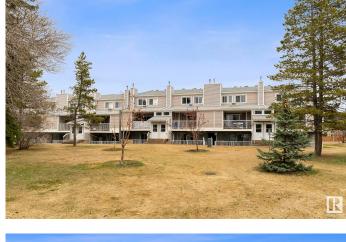

# \$174,800 - 116 10404 24 Avenue, Edmonton

MLS® #E4430645

## \$174,800

2 Bedroom, 1.00 Bathroom, 1,204 sqft Condo / Townhouse on 0.00 Acres

Ermineskin, Edmonton, AB

Bright and spacious 2-storey in Ermineskin offering fantastic value for first-time buyers or investors! The upper level features 2 bedrooms, a 4-piece bath, walk-through closet from the primary bedroom, and convenient upstairs laundry. On the main floor, enjoy a large living room with sliding doors opening to green space, a functional kitchen with plenty of cabinets, dining area, and lots of storage space. Includes an energized parking stall and a newer furnace and hot water tank (approx. 6 years old). Great location near Century Park LRT, South Edmonton Common, Henday, and Calgary Trail!

# **Community Information**

Address 116 10404 24 Avenue

Area Edmonton
Subdivision Ermineskin
City Edmonton
County ALBERTA

Province AB

Postal Code T6J 4J7

## **Exterior**

Exterior Wood, Vinyl

Exterior Features Flat Site, Landscaped, Picnic Area, Playground Nearby, Schools,

**Shopping Nearby** 

Roof Asphalt Shingles

Construction Wood, Vinyl

Foundation Concrete Perimeter