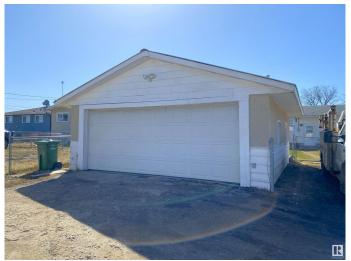

## \$303,694

4 Bedroom, 2.00 Bathroom, 1,020 sqft Single Family on 0.00 Acres

Parkdale (Wetaskiwin), Wetaskiwin, AB

Discover this 3-bedroom bungalow with a heated double garage equipped with 220 wiring. The fully fenced, oversized yard offers plenty of space for activities and quick access to grocery stores, shopping, Highway 13, and 2A. Plenty of parking and room to park an RV! Home features 3 bedrooms upstairs, another in the basement with a possibility for another if needed, 2 full bathrooms, central vacuum system, a spacious basement, and a sunny south-facing front yard. With ample storage both inside and out, including 2 sheds that stay with the property, there's room for all your treasures.

Stories 2

Has Basement Yes

Basement Full, Finished