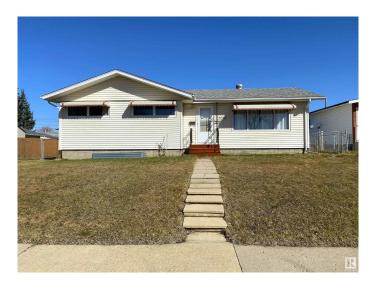

## \$303,694

4 Bedroom, 2.00 Bathroom, 1,020 sqft Single Family on 0.00 Acres

Parkdale (Wetaskiwin), Wetaskiwin, AB

Discover this 3-bedroom bungalow with a heated double garage equipped with 220 wiring. The fully fenced, oversized yard offers plenty of space for activities and quick access to grocery stores, shopping, Highway 13, and 2A. Plenty of parking and room to park an RV! Home features 3 bedrooms upstairs, another in the basement with a possibility for another if needed, 2 full bathrooms, central vacuum system, a spacious basement, and a sunny south-facing front yard. With ample storage both inside and out, including 2 sheds that stay with the property, there's room for all your treasures.

#### **Amenities**

Amenities See Remarks

Parking Double Garage Detached

Interior

Appliances Dishwasher-Portable, Dryer, Hood Fan, Refrigerator, Storage Shed,

Stove-Electric, Washer

Heating Forced Air-1, Natural Gas