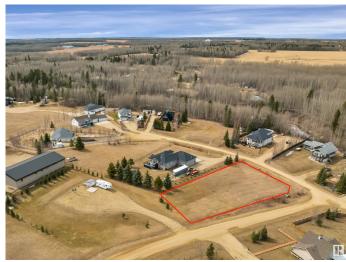

# \$79,900

0 Bedroom, 0.00 Bathroom, Rural on 0.60 Acres

Village Creek Estate, Rural Wetaskiwin County, AB

Welcome to the picturesque community of Village Creek Estates! This spacious corner lot spans just over half an acre, is partial fenced and features gentle elevation toward the centre, making it ideal for a future walkout design. All utilities are conveniently located at the property line. Situated within walking distance of the charming Village at Pigeon Lake, you'II find everything you need close byâ€"including a grocery store with pharmacy, gas station, liquor store, restaurants, boutique shops, a spa, and so much more. Enjoy the nearby sandy beaches of Pigeon Lake, or tee off at one of two beautiful golf courses: Black Bull Golf Resort and Dorchester Ranch Golf Courseâ€"both just minutes away. YOUR LIFE AT THE LAKE AWAITS!

### **Exterior**

Exterior Features Corner Lot, Golf Nearby, Shopping Nearby, Sloping Lot, Partially Fenced