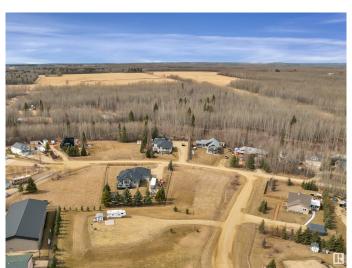

# \$79,900

0 Bedroom, 0.00 Bathroom, Rural on 0.60 Acres

Village Creek Estate, Rural Wetaskiwin County, AB

Welcome to the picturesque community of Village Creek Estates! This spacious corner lot spans just over half an acre, is partial fenced and features gentle elevation toward the centre, making it ideal for a future walkout design. All utilities are conveniently located at the property line. Situated within walking distance of the charming Village at Pigeon Lake, you'II find everything you need close byâ€"including a grocery store with pharmacy, gas station, liquor store, restaurants, boutique shops, a spa, and so much more. Enjoy the nearby sandy beaches of Pigeon Lake, or tee off at one of two beautiful golf courses: Black Bull Golf Resort and Dorchester Ranch Golf Courseâ€"both just minutes away. YOUR LIFE AT THE LAKE AWAITS!

### **Exterior**

Exterior Features Corner Lot, Golf Nearby, Shopping Nearby, Sloping Lot, Partially Fenced