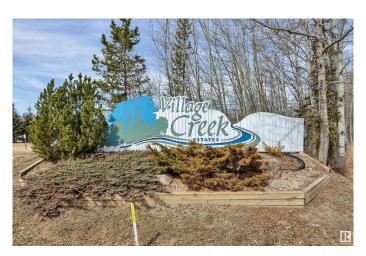

# \$79,900

0 Bedroom, 0.00 Bathroom, Rural on 0.60 Acres

Village Creek Estate, Rural Wetaskiwin County, AB

Welcome to the picturesque community of Village Creek Estates! This spacious corner lot spans just over half an acre, is partial fenced and features gentle elevation toward the centre, making it ideal for a future walkout design. All utilities are conveniently located at the property line. Situated within walking distance of the charming Village at Pigeon Lake, you'II find everything you need close byâ€"including a grocery store with pharmacy, gas station, liquor store, restaurants, boutique shops, a spa, and so much more. Enjoy the nearby sandy beaches of Pigeon Lake, or tee off at one of two beautiful golf courses: Black Bull Golf Resort and Dorchester Ranch Golf Courseâ€"both just minutes away. YOUR LIFE AT THE LAKE AWAITS!

## **Community Information**

Address 28 Village Creek Es

Area Rural Wetaskiwin County

Subdivision Village Creek Estate

City Rural Wetaskiwin County

County ALBERTA

Province AB

Postal Code T0C 2V0